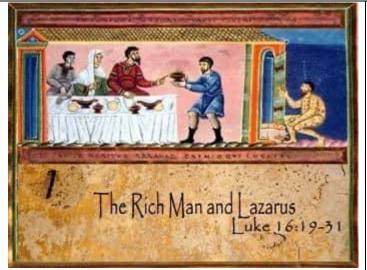

### 26th SUNDAY IN ORDINARY TIME (YEAR C) MASS DATES, TIMES & INTENTIONS

Today the Church remembers Migrants and Refugees. In his pastoral letter Pope Francis reminded us that Jesus always considered himself among the strangers and the outcasts. He said Jesus wishes us to recognise Him in the migrants, fugitives, exiles, the dispossessed and in the stranger.