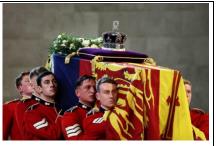

JUST A THOUGHT: The Queen's funeral was a spectacular display of imperial pageantry. It meant different things to different people. Around a quarter of a million queued to see her coffin. The funeral obviously meant a great deal to the general British public. However, not everyone is a royalist. Fintan O'Toole in the Irish Times dubbed the Queen's funeral the last hurrah of a declining empire: 'I am very glad to be a citizen, not a subject. Up the Republic!' he concludes. Writing in the same paper, Finn McRedmond attributes the popularity

of the monarchy in Britain to the decline of religion among the general population. "We need to feel like we belong to something outside ourselves. Public religion fulfilled that need. Without religion, the monarchy is somewhere to direct this energy."

Whether we are republican or royalist, I believe that the prolonged funeral rituals, Catholic or Protestant, have much to teach us. Increasingly today, people are opting for minimalist funerals. Many now go directly from their home (or funeral parlour) to the cemetery or crematorium without any 'inconvenient interlude'. This is not the first time there's been a cutting back on the rituals of death. In the early Reformation there was a revolt against funeral Masses and belief in Purgatory. So Protestant funerals took place at night with no minister present. No one should try to sway God's inexorable judgment by praying for the departed. But the heartlessness of it all quickly broke down and Protestant churches re-invented their funerals, encouraging the bereaved to remember their own mortality. So the Book of Common Prayer prescribes sombre words from scripture: "Our span is seventy years, or eighty for those who are strong; most of these are emptiness and pain, we pass swiftly and they are gone." The Book of Common Prayer contains a funeral prayer that is quite sobering: we beseech Almighty God that we that we might be granted 'the wisdom and the grace to use aright the time that is left to us here on earth'.

This is not just about creating a bucket list of gratifying experiences we hope to enjoy before we die. It's about something richer and more profound. How do we make something of what life has given to us?

There was a marked lack of egoism in the Queen's funeral, no eulogies - they had all been said. The homily could have been preached by any parish priest at any funeral in Ireland, Catholic or Protestant. The focus was on scripture, prayer, and God. Fr. Dick Lyng OSA