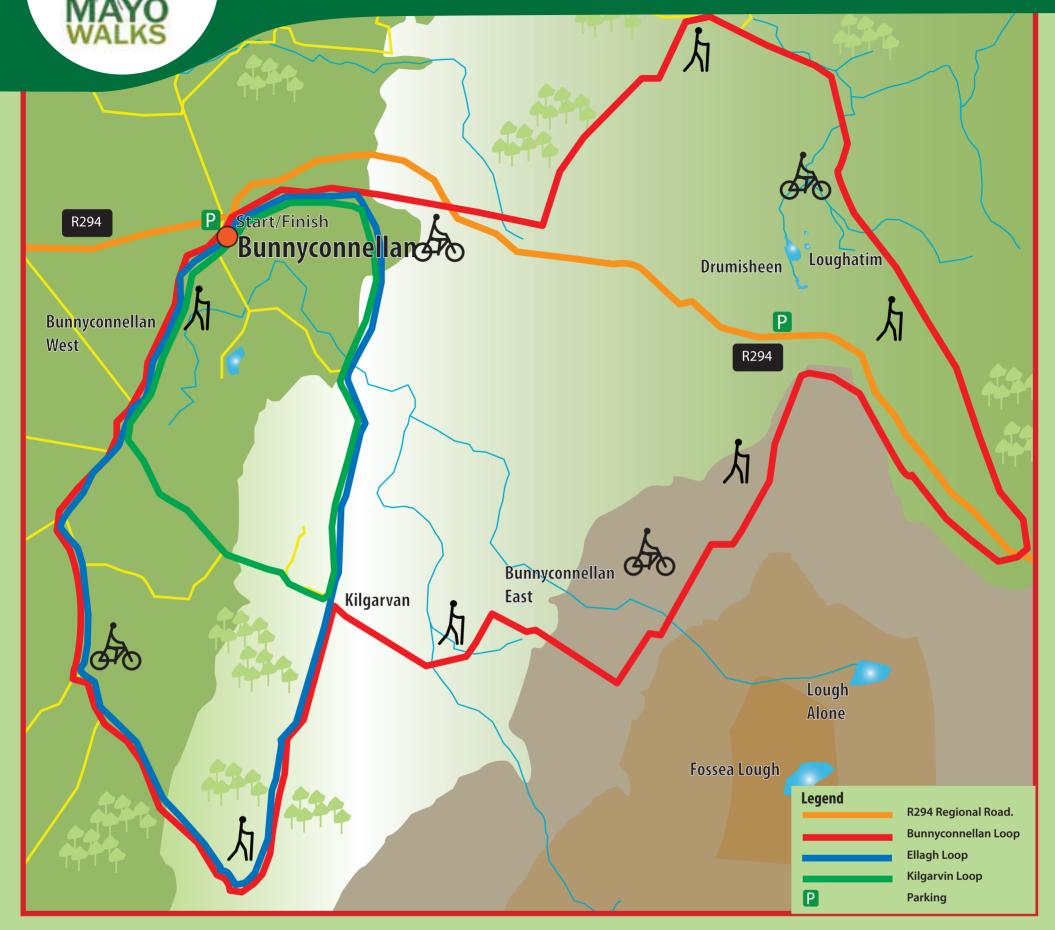

## **Bunnyconnellan Trails at a Glance**

Name: Kilgarvin Loop Trailhead / Start Point: Football Pitch, Bunnyconnellan Village Distance: 6.1 km Name: Bunnyconnellan Loop Trailhead / Start Point: Football Pitch, Bunnyconnellan Village Distance: 20 km **Name:** Ellagh Loop **Trailhead / Start Point:** Football Pitch, Bunnyconnellan Village **Distance:** 9.5 km

## Additional Information

**Minimum Gear:** Helmet, Mobile Phone, Fluid, Snacks and Waterproofs. **Services:** Services available at

| Estimated Time: 1hr – 1hr 30mins<br>Trail Waymarking: Green<br>Terrain: Country Lanes & Stony Paths<br>Level of Difficulty: Easy | Estimated Time: 5hr – 5hr 30mins<br>Trail Waymarking: Red<br>Terrain: Country Lanes & Stony Paths<br>Level of Difficulty: Hard                                                                                                                                                                                                                               | Estimated Time: 2hr 30mins<br>Trail Waymarking: Blue<br>Terrain: Country Lanes & Stony Paths<br>Level of Difficulty: Moderate | Bunnyconnellan<br>OS Discovery Map: Sheet No 24.<br>Emergency Contact No: In the event<br>of an emergency contact 999                         |
|----------------------------------------------------------------------------------------------------------------------------------|--------------------------------------------------------------------------------------------------------------------------------------------------------------------------------------------------------------------------------------------------------------------------------------------------------------------------------------------------------------|-------------------------------------------------------------------------------------------------------------------------------|-----------------------------------------------------------------------------------------------------------------------------------------------|
| 🕕 Leave no trace                                                                                                                 | All of the above m                                                                                                                                                                                                                                                                                                                                           | nentioned trails are                                                                                                          | Help to maintain these routes,                                                                                                                |
| • Plan ahead and prepare                                                                                                         | also suitable for Mountain Bike use.<br>The Bunnyconnellan Trails have been constructed with the kind<br>assistance from local landowners and organisations. The<br>organisations included Local Rural Social Scheme, Mayo North East<br>Leader Partnership Company Teoranta, Mayo County Development<br>Board, Mayo County Council and the Local Community. |                                                                                                                               | please report any dangerous<br>obstacles or missing / damaged<br>signs to: Mayo County Council<br>094 9024444<br>Email: mayowalks@mayococo.ie |
| Dispose of waste properly                                                                                                        |                                                                                                                                                                                                                                                                                                                                                              |                                                                                                                               |                                                                                                                                               |
| • Leave what you find                                                                                                            |                                                                                                                                                                                                                                                                                                                                                              |                                                                                                                               |                                                                                                                                               |
| • Respect wildlife and farm stock                                                                                                |                                                                                                                                                                                                                                                                                                                                                              |                                                                                                                               |                                                                                                                                               |
| • Be considerate of others                                                                                                       |                                                                                                                                                                                                                                                                                                                                                              |                                                                                                                               |                                                                                                                                               |
| • Minimise the effects of fire                                                                                                   |                                                                                                                                                                                                                                                                                                                                                              |                                                                                                                               |                                                                                                                                               |