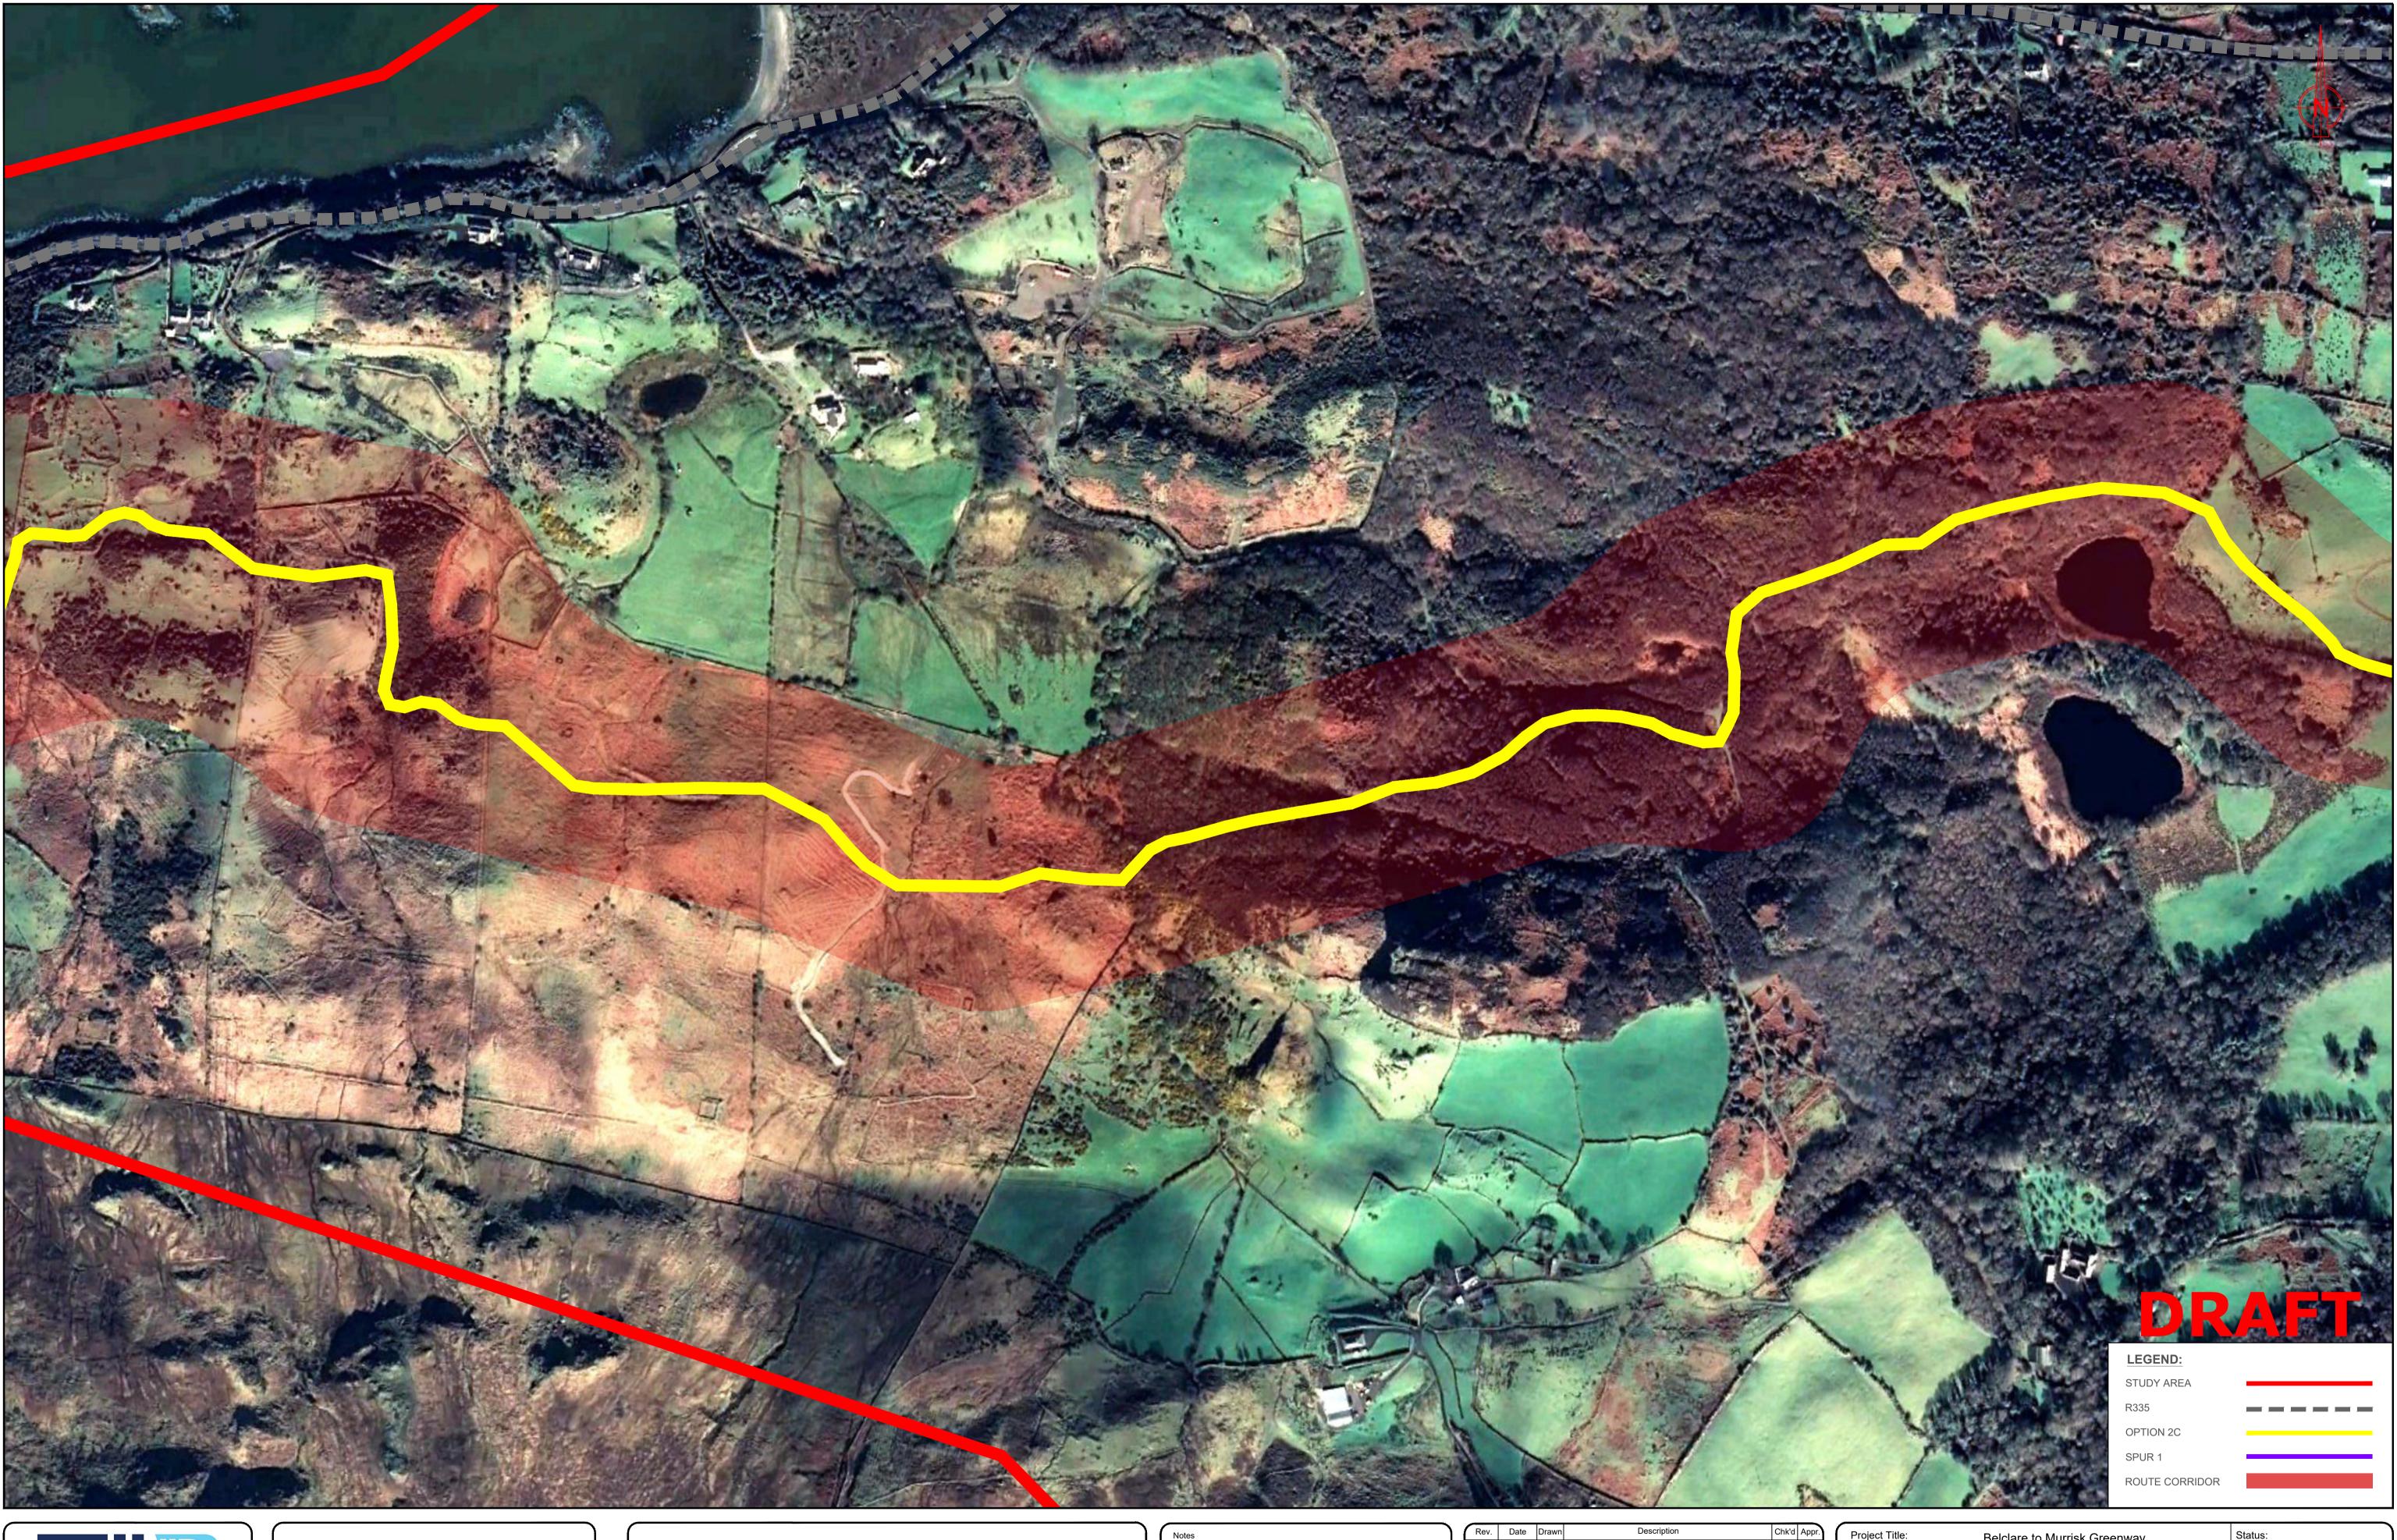

| STUDT AREA   |    |
|--------------|----|
| R335         |    |
| OPTION 2C    |    |
| SPUR 1       |    |
| ROUTE CORRIE | OR |

Classon House Dundrum Business Park, Dundrum Road, Dublin 14, Ireland

| Rev. | Date       | Drawn | Description     | Chk'c | Appr. | Project Title: | Belclare to Murrisk Greenway                         |                | Status:                     |      |  |
|------|------------|-------|-----------------|-------|-------|----------------|------------------------------------------------------|----------------|-----------------------------|------|--|
|      |            |       |                 |       |       | Drawing Title: | Emerging Preferred Option Proposed I<br>Sheet 1 of 4 | Route Corridor | S2                          |      |  |
|      |            |       |                 |       |       | Designed: GO   | File Name:                                           | Drawing No.    |                             | Rev: |  |
|      |            |       |                 |       |       | Drawn: AK      |                                                      |                |                             | P02  |  |
| P02  | 2024-02-20 | AK    | FOR INFORMATION | GO    | GO    | Approved: GO   | Scale at A1: Not to Scale                            | 23403-BTL      | 23403-BTL-XX-XX-DR-CR-00013 |      |  |
| P01  | 2024-02-01 | AK    | FOR INFORMATION | GO    | GO    | Checked: GO    | Date: 2024-02-20                                     |                |                             |      |  |