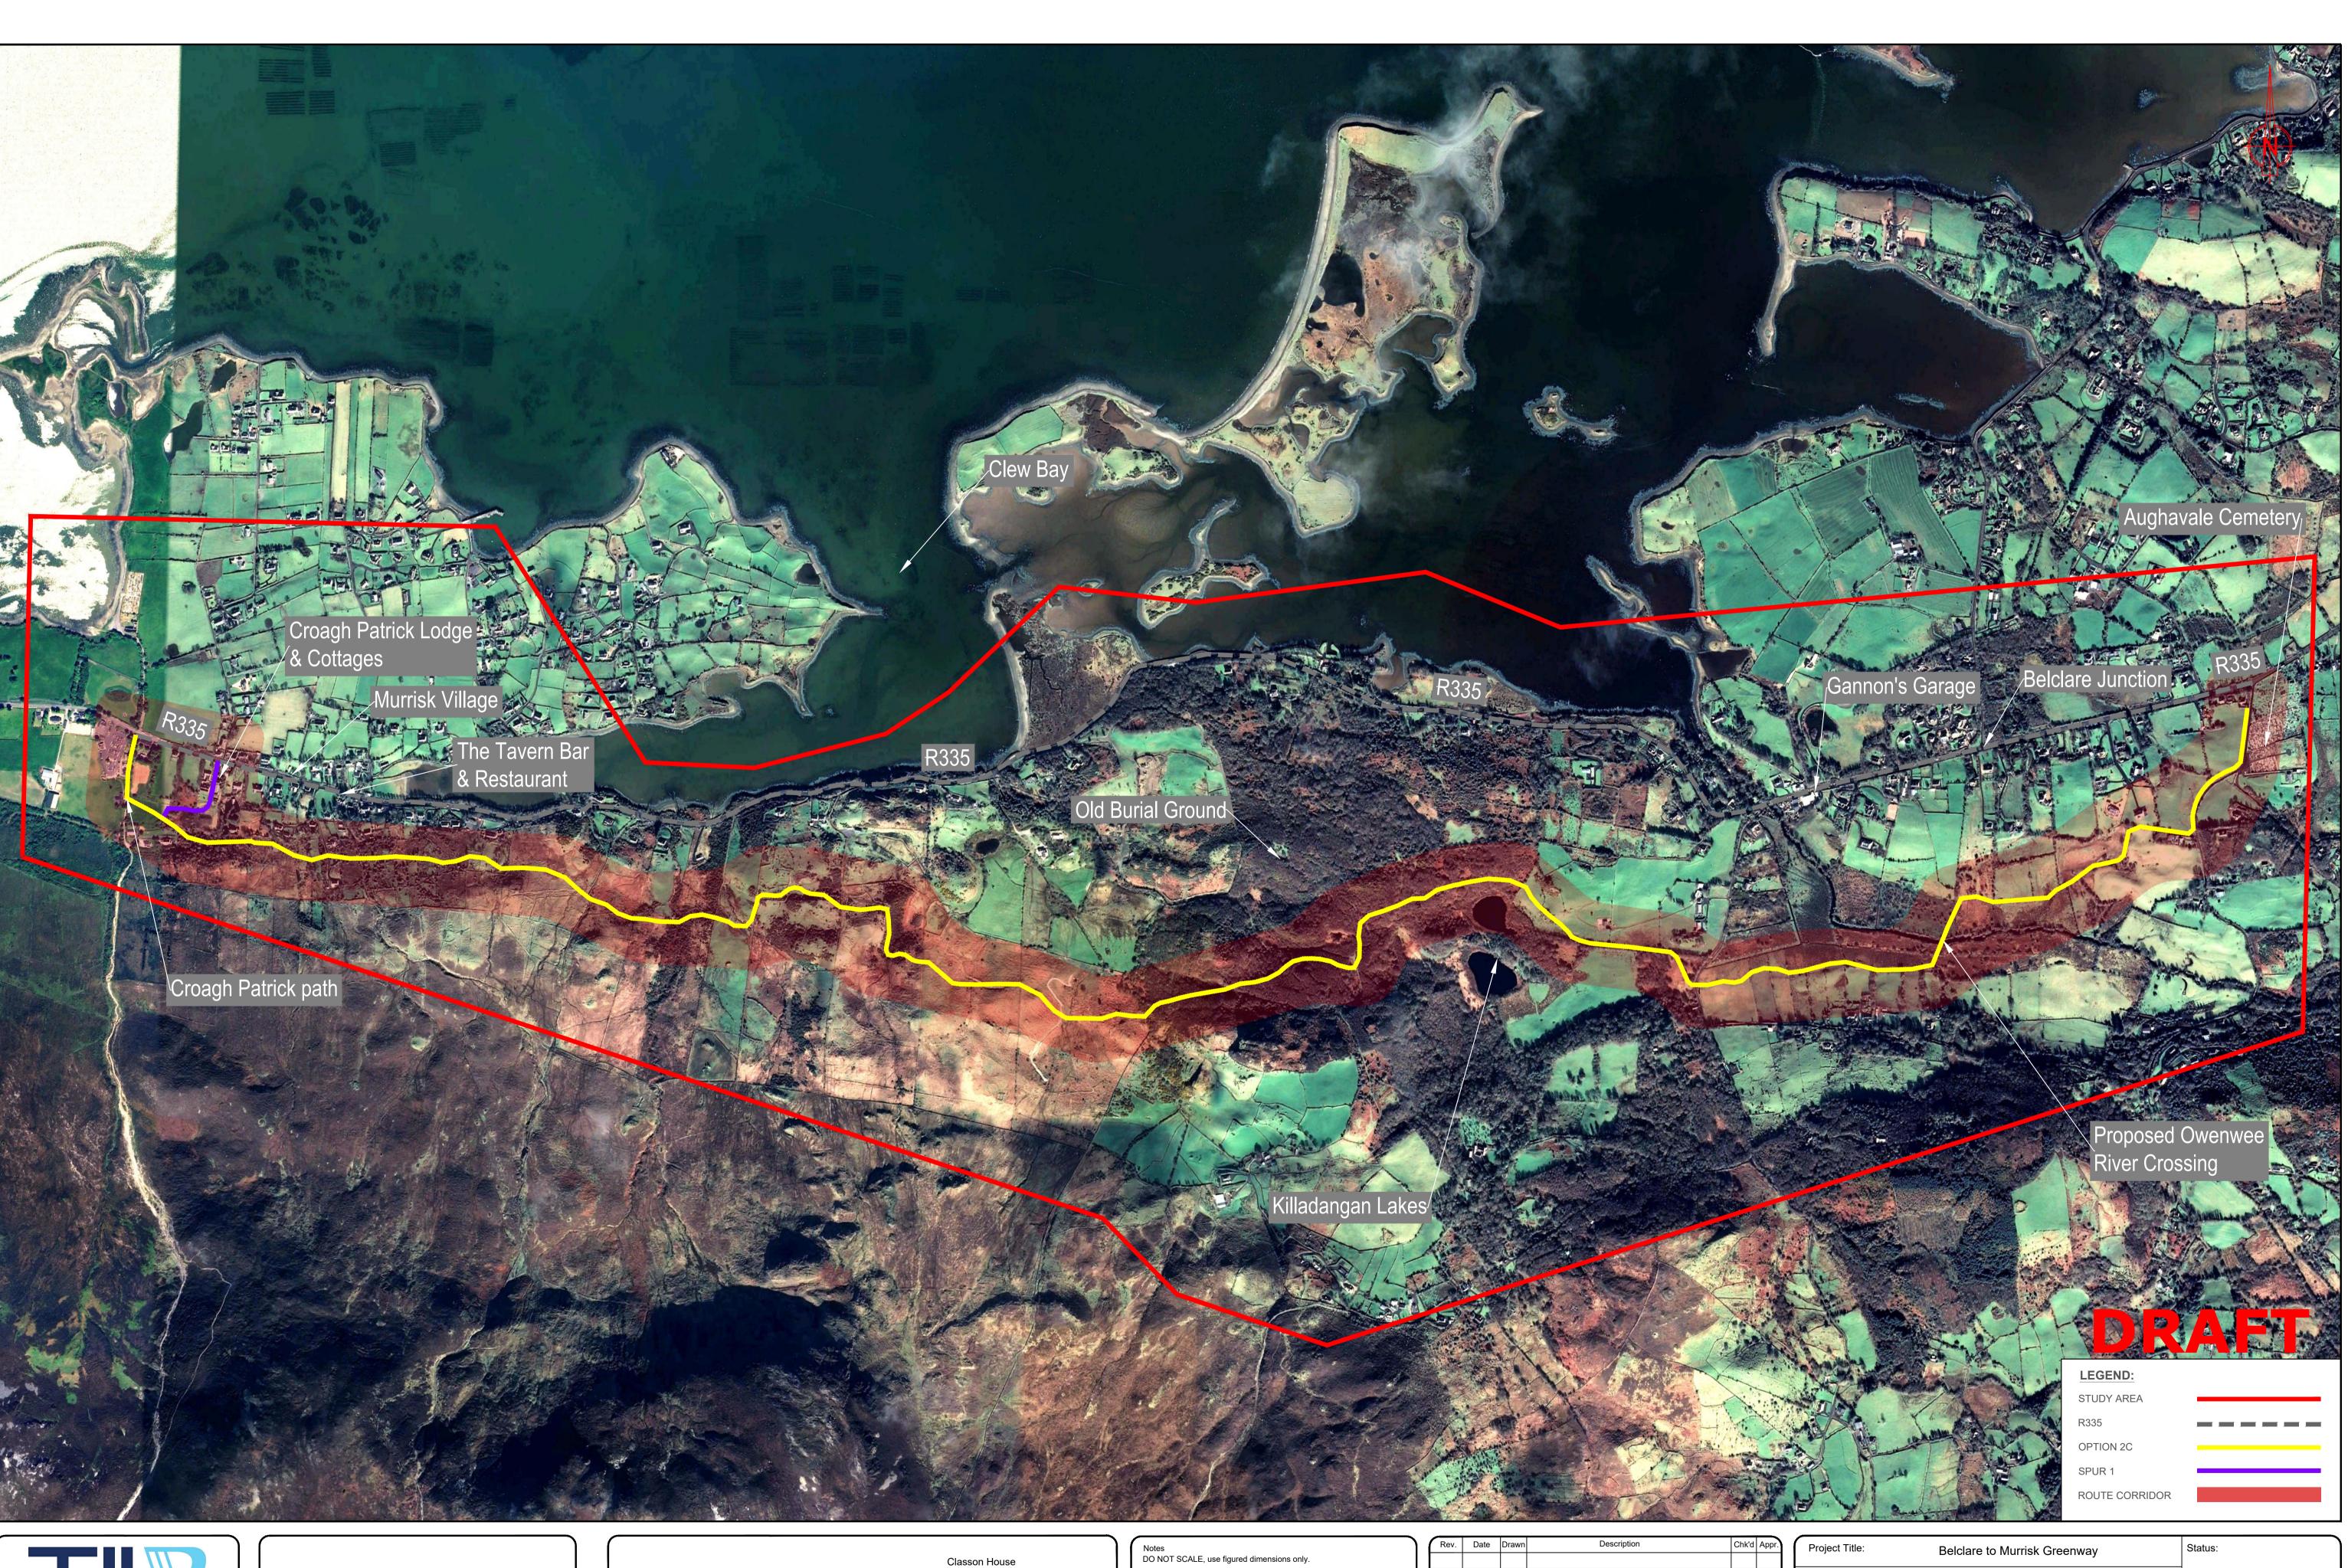

| Rev. | Date       | Drawn | Description     | Chk'c | Appr. | Project Title: | Belclare to Murrisk Greenway                         |                | Status:                     |      |  |
|------|------------|-------|-----------------|-------|-------|----------------|------------------------------------------------------|----------------|-----------------------------|------|--|
|      |            |       |                 |       |       | Drawing Title: | Emerging Preferred Option Proposed I<br>Sheet 1 of 4 | Route Corridor | S2                          |      |  |
|      |            |       |                 |       |       | Designed: GO   | File Name:                                           | Drawing No.    |                             | Rev: |  |
|      |            |       |                 |       |       | Drawn: AK      |                                                      |                |                             | P02  |  |
| P02  | 2024-02-20 | AK    | FOR INFORMATION | GO    | GO    | Approved: GO   | Scale at A1: Not to Scale                            | 23403-BTL      | 23403-BTL-XX-XX-DR-CR-00013 |      |  |
| P01  | 2024-02-01 | AK    | FOR INFORMATION | GO    | GO    | Checked: GO    | Date: 2024-02-20                                     |                |                             |      |  |