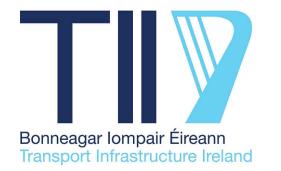

All levels are referred to Ordnance Survey Datum, Malin Head.

| Rev. | Date       | Drawn | Description     | Chk'c | I Appr. | $\int$ | Project Title:            | Belclare to Murrisk Greenw                            | ау            | Status:                     |      |
|------|------------|-------|-----------------|-------|---------|--------|---------------------------|-------------------------------------------------------|---------------|-----------------------------|------|
|      |            |       |                 |       |         |        | Drawing Title:            | Emerging Preferred Option Proposed Ro<br>Sheet 2 of 4 | oute Corridor | S2                          |      |
|      |            |       |                 |       |         |        | Designed: GO              | File Name:                                            | Drawing No.   |                             | Rev: |
| D02  | 2024-02-20 | ٨٢    | FOR INFORMATION | GO    | GO      |        | Drawn: AK<br>Approved: GO | Scale at A1: 1:2500                                   |               | 23403-BTL-XX-XX-DR-CR-00013 |      |
|      | 2024-02-20 |       | FOR INFORMATION | GO    | GO      |        | Checked: GO               | Date: 2024-02-20                                      | -             |                             |      |