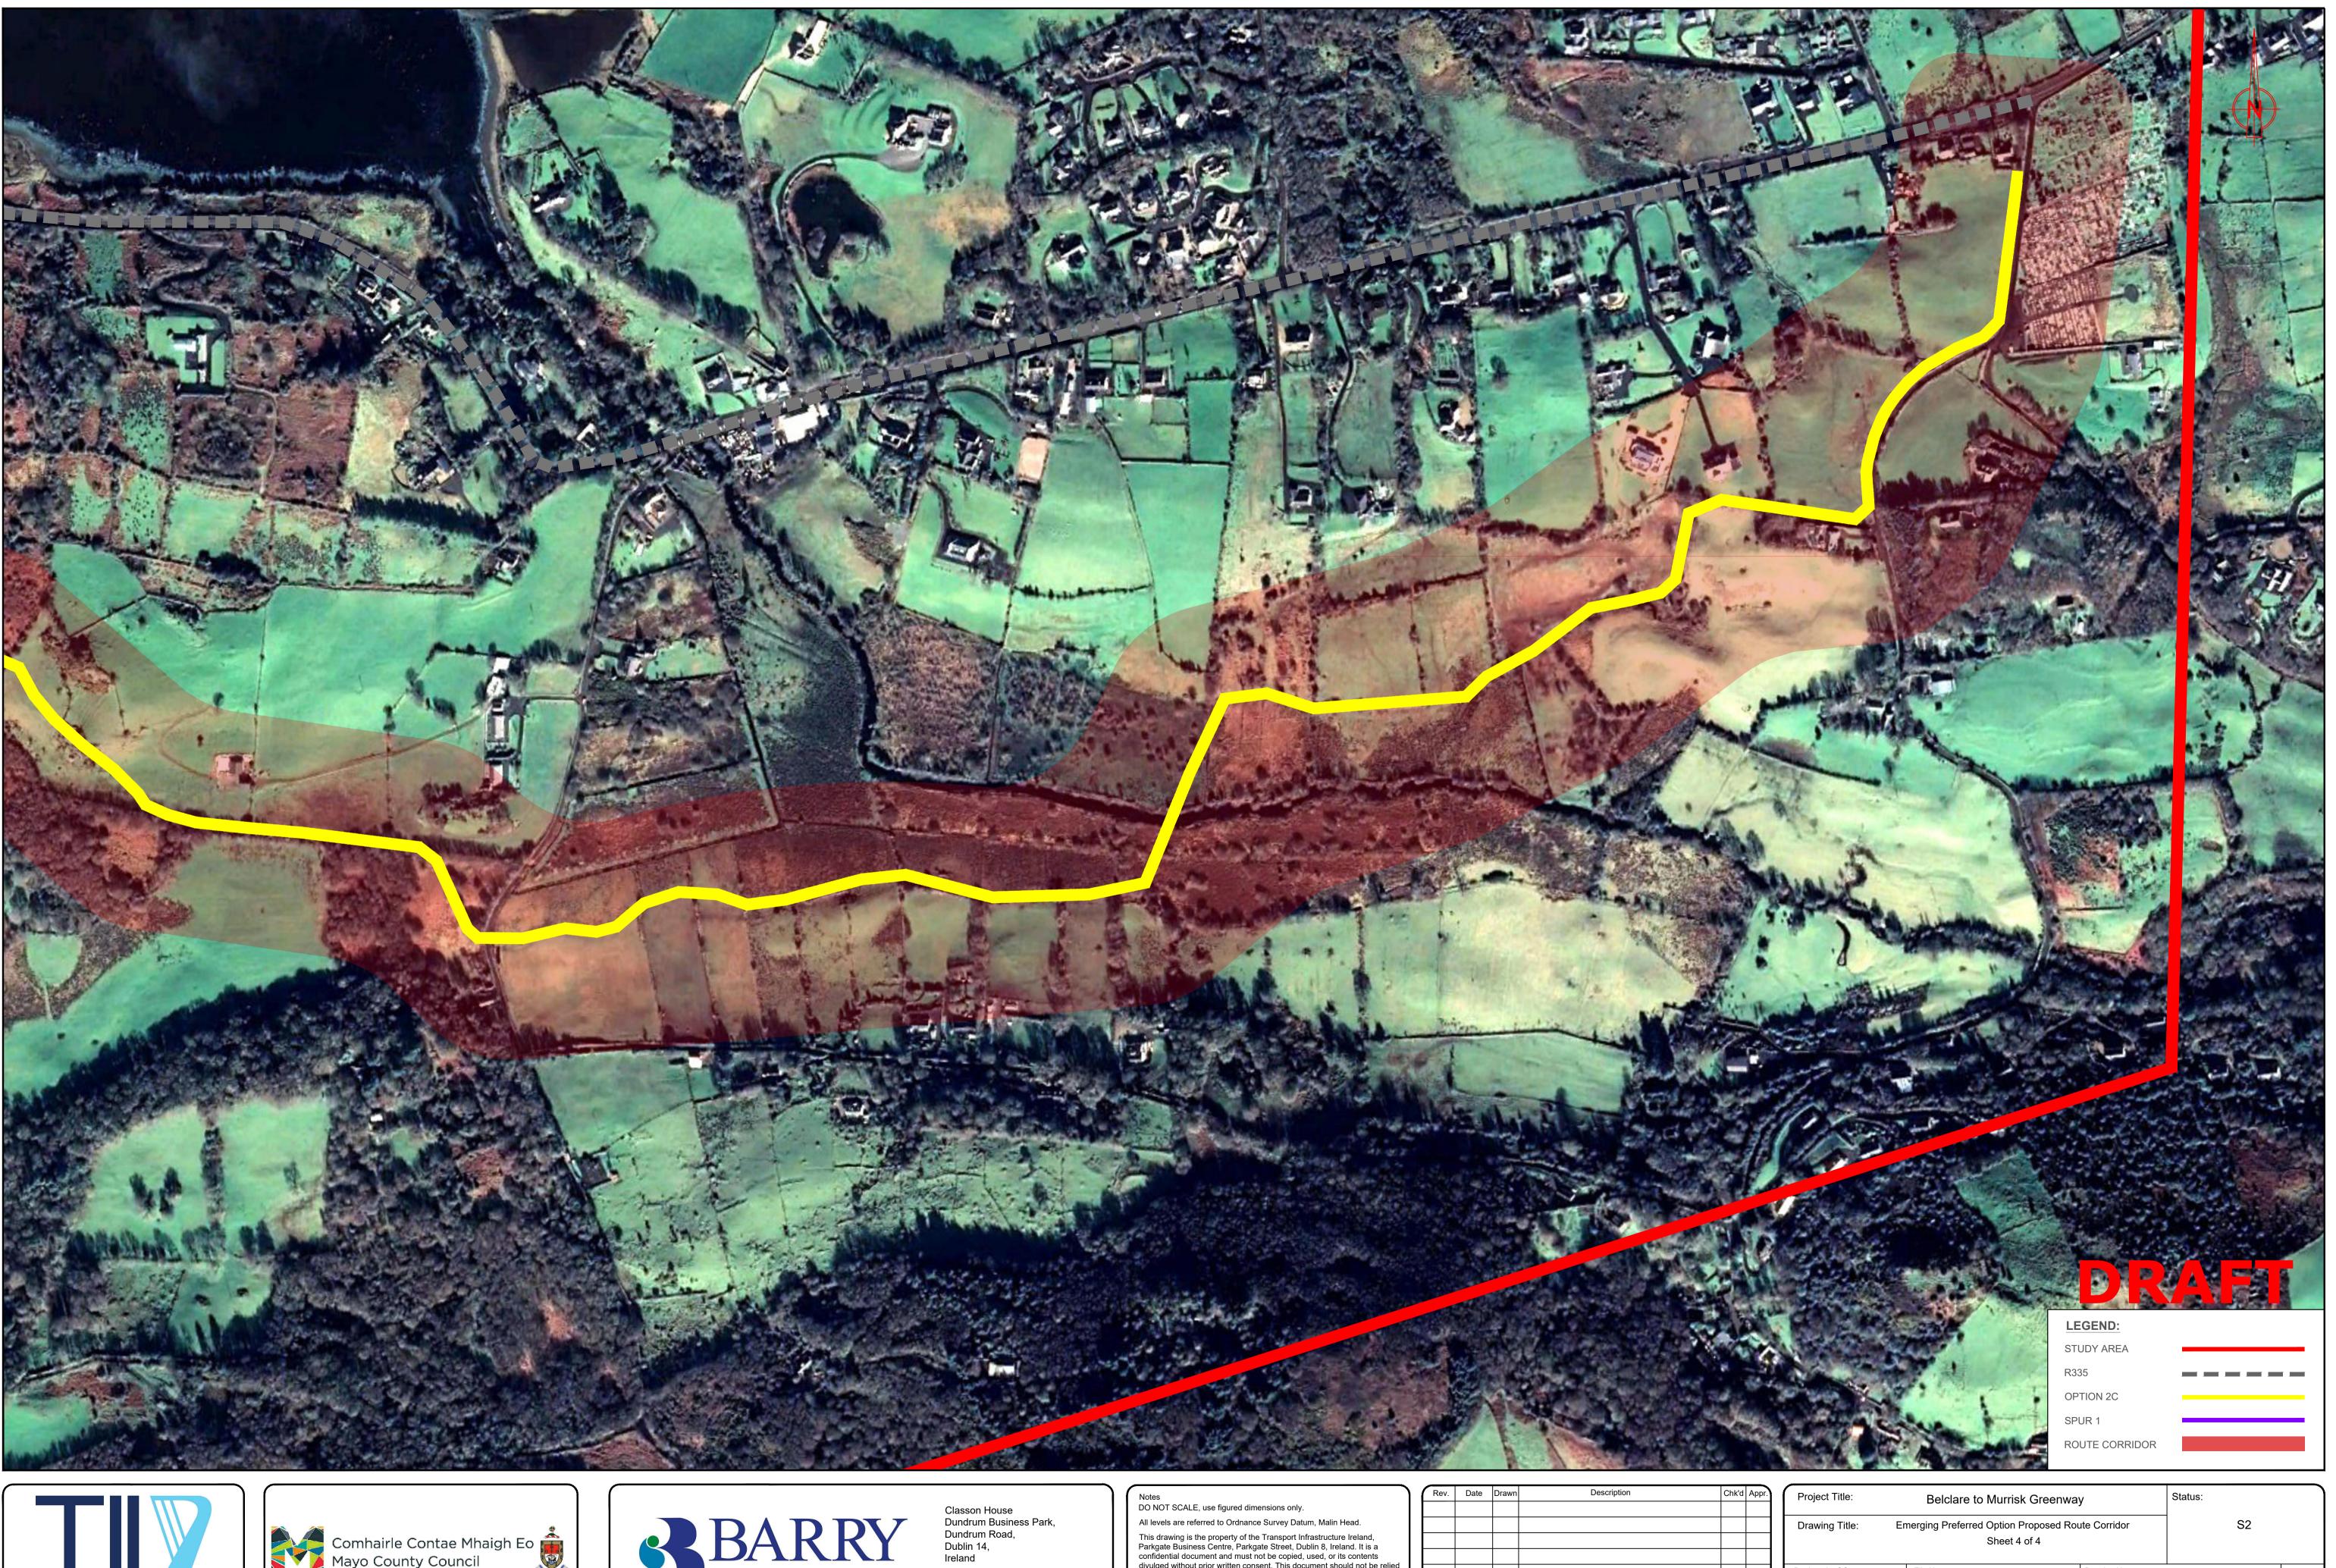

| Rev. | Date       | Drawn | Description     | Chk'd | Appr. |   | Project Title: | Belclare to Murrisk Greenway                          |                             | Status: |      |
|------|------------|-------|-----------------|-------|-------|---|----------------|-------------------------------------------------------|-----------------------------|---------|------|
|      |            |       |                 |       |       | - | Drawing Title: | Emerging Preferred Option Proposed Ro<br>Sheet 3 of 4 | oute Corridor               | S2      |      |
|      |            |       |                 |       |       |   | Designed: GO   | File Name:                                            | Drawing No.                 |         | Rev: |
|      |            |       |                 |       |       |   | Drawn: AK      |                                                       |                             |         | P02  |
| P02  | 2024-02-20 | AK    | FOR INFORMATION | GO    | GO    |   | Approved: GO   | Scale at A1: 1:2500                                   | 23403-BTL-XX-XX-DR-CR-00013 |         | P02  |
| P01  | 2024-02-01 | AK    | FOR INFORMATION | GO    | GO    |   | Checked: GO    | Date: 2024-02-20                                      | 1                           |         |      |

Phone: +353 1 485 1400 Email: info@jbbarry.ie

This drawing is the property of the Transport Infrastructure Ireland, Parkgate Business Centre, Parkgate Street, Dublin 8, Ireland. It is a confidential document and must not be copied, used, or its contents divulged without prior written consent. This document should not be relied on or used in circumstances other than those for which it was originally prepared. Barry Transportation accepts no responsibility for this document to any other party other than the party by whom it was commissioned.

| Rev. | Date       | Drawn | Description     | Chk'd | Appr |
|------|------------|-------|-----------------|-------|------|
|      |            |       |                 |       |      |
|      |            |       |                 |       |      |
|      |            |       |                 |       |      |
|      |            |       |                 |       |      |
|      |            |       |                 |       |      |
|      |            |       |                 |       |      |
| P02  | 2024-02-20 | AK    | FOR INFORMATION | GO    | GO   |
| P01  | 2024-02-01 | AK    | FOR INFORMATION | GO    | GO   |