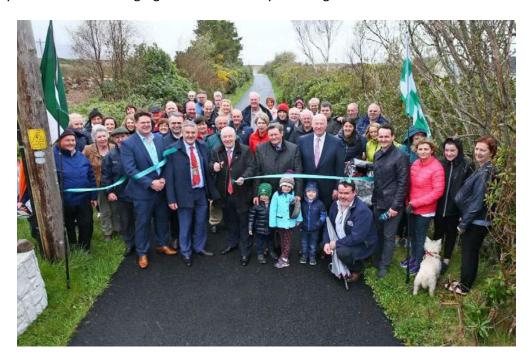

## Monasteries of the Moy Greenway Phase 2.

In August 2017, Deputy Michael Ring, Minister for Community and Rural Affairs officially opened the €650,000 second phase of the Monasteries of the Moy Greenway commencing in Killala. Phase 2 is a 5km traffic free greenway extending from. It was a particularly challenging engineering project built through hilly terrain. The land was mainly in private ownership with some public lands at Millers Historic House.