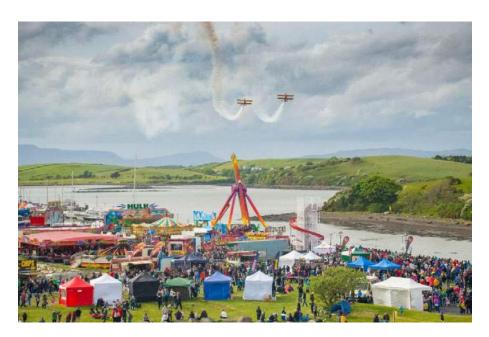

#### **Extensive Festival Programme**

The Westport 250 celebrations embraced and enhanced the very extensive existing programme of events i.e. Mayo Day, Grainne Ale Beer Festival, Folk & Bluegrass Festival, Sea Angling Festival, Food Festival, Chamber Music; Arts Festival; Rolling Sun Book Festival. The adventure activity events were also given additional support - Duathlon Series, National Series Triathlon, Gael Force, The Last One Running, and Sea2Summit. The town welcomed many thousands of visitors to events like the International Mini Meet; the Harvest American Country Music Festival and the Westport Airshow.