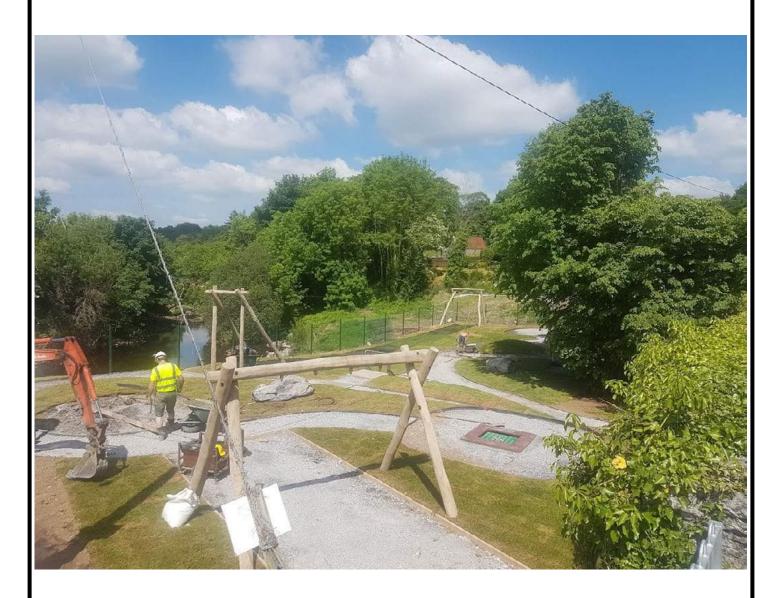

-13076 | 1,150m/3,440sq.m. | Tawnaghbeg                     | € | 15,474.00  |
| LT-16088 | 1,100m/3,870sq.m. | Clogher                        | € | 17,400.00  |
| LT-56541 | 150m/510sq.m.     | Cloghans More                  | € | 2,300.00   |
| LT-16101 | 360m/900sq.m.     | Rathgranagher                  | € | 4,000.00   |
| LT-16138 | 800m/2,800sq.m.   | Carn                           | € | 12,600.00  |
|          |                   | Total                          | € | 210,000.00 |



# Claremorris MUGA and Car Park







# Claremorris MUGA and Car Park









# Regional Road Restoration Improvement works on R322 at Caher Kilkelly









# Footpath Construction at Glencorrib









# Pavement Works at Claremorris (Back Square)











# Cong Playground Under Construction





# Water Treatment Plants







# Water Treatment Plants







# Swimming Pools

Mayo County Council provide Grant Aid to Swimming Pool committees for their Annual Operations at Ballyhaunis, Charlestown and Kilmovee Swimming Pools.

The Swimming Pool facility in Claremorris (Claremorris Leisure Facility) is operated by a Local Committee in conjunction with Mayo County Council.



Claremorris Swimming Pool





Ballyhaunis Swimming Pool







Refurbished Charlestown Swimming Pool









Charlestown Swimming Pool and Plant Room



# Cong Spirit of Place







# Cong Spirit of Place





### **ENVIRONMENT**

The Claremorris Municipal District supported participants in the National Spring Clean, Cleaner Community Campaign and Litter Action League during 2017.

The Cleaner Community Ca