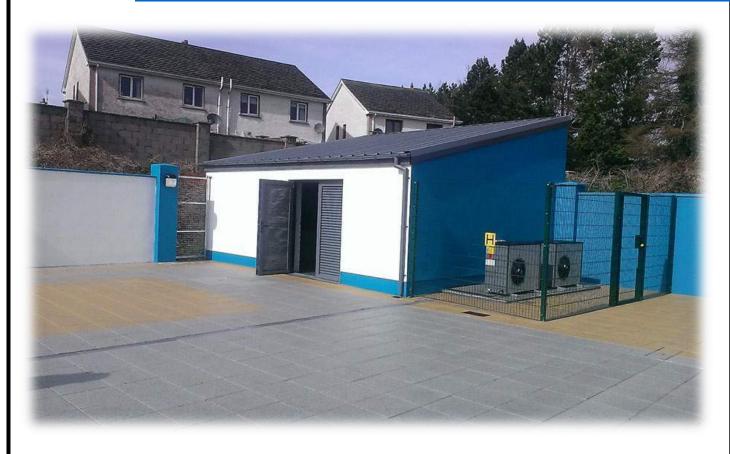

# Swimming Pools

Mayo County Council provide Grant Aid to Swimming Pool committees for their Annual Operations at Ballyhaunis, Charlestown and Kilmovee Swimming Pools.

The Swimming Pool facility in Claremorris (Claremorris Leisure Facility) is operated by a Local Committee in conjunction with Mayo County Council.

Claremorris Swimming Pool

Ballyhaunis Swimming Pool

Refurbished Charlestown Swimming Pool

Charlestown Swimming Pool and Plant Room