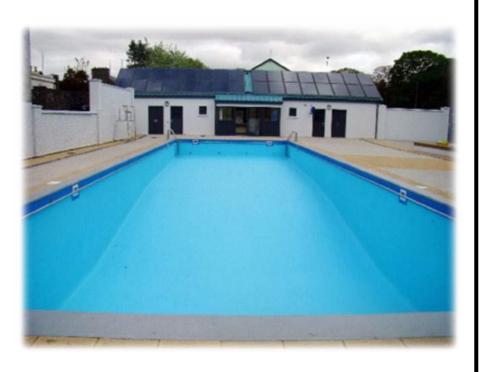

# Swimming Pools

Mayo County Council provide Grant Aid to Swimming Pool committees for their Annual Operations at Ballyhaunis, Charlestown and Kilmovee Swimming Pools.

The Swimming Pool facility in Claremorris (Claremorris Leisure Facility) is operated by a Local Committee in conjunction with Mayo County Council.

Claremorris Swimming Pool

Ballyhaunis Swimming Pool

Refurbished Charlestown Swimming Pool

Charlestown Swimming Pool and Plant Room