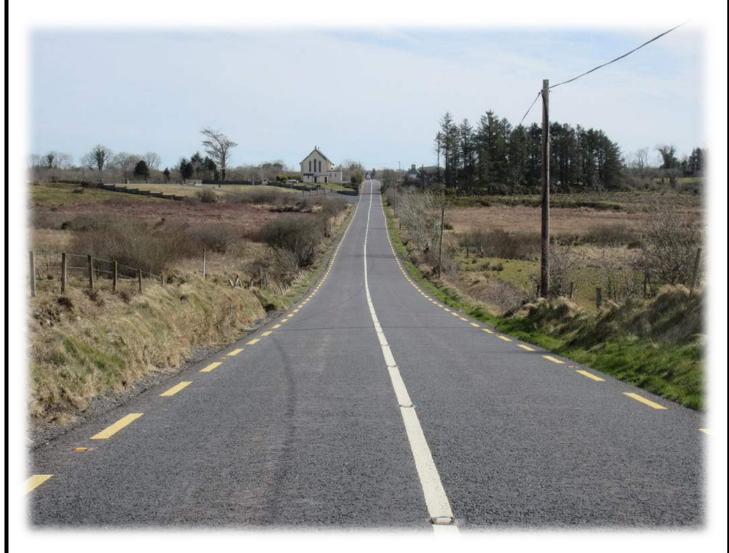

#### **Road Transport and Safety**

The following schemes were completed in 2017:

- Carpark at Killala.
- Footpath in Attymass.
- Upgrade of Teeling Street Carpark.
- · Footpath to the Haven Childcare facility, Ballina.
- Footpath from Swinford to the Graveyard at Rathscanlan.
- Footpath from the Paddocks Housing Development to Ballina town.
- Road strengthening and surface dressing works were carried out in the District.
- Upgrade works to bridges at Cooneal and Kilkelly Rd, Swinford.

New parapet wall on Bridge on the R375 Kilkelly Rd, funded from the 2017 roads programme.

The following schemes were ongoing at the year end:

- Construction of the R314 / L5191 junction.
- O'Rahilly St upgrade.
- O'Rahilly St to Teeling St carpark link lane.