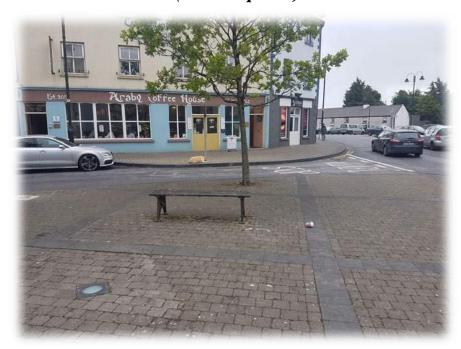

New parapet wall on Bridge on the R375 Kilkelly Rd, funded from the 2017 roads programme.

The following schemes were ongoing at the year end:

- Construction of the R314 / L5191 junction.
- O'Rahilly St upgrade.
- O'Rahilly St to Teeling St carpark link lane.

Works at O'Rahilly St