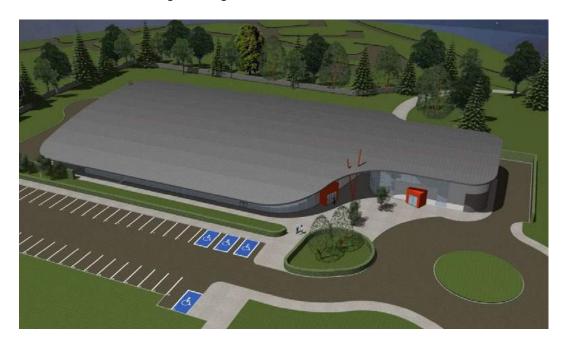

#### Phase 1:- Castlebar Swimming Pool and Leisure Centre, National Outdoor Educational and Training Centre

This element involves the construction of a Swimming Pool and Leisure Centre together with a Training Centre for Outdoor Pursuits at Lough Lannagh in Castlebar.

The Swimming Pool incorporates an 8 lane 25m pool along with a learner pool, associated changing facilities, staff and plant accommodation, gym and aerobics rooms and has an area of 3,340 sq.m. The Outdoor Educational and Training Centre contains wet and dry changing and storage facilities, access to Lough Lannagh, a climbing wall as well as lecture and office areas and has an area of 747 sq.m.

The projected cost of this element of the project is €11,095,235. Funding assistance was approved by the Department of Transport, Tourism & Sport. The contracts were signed on 16th November 2015 and construction on site commenced in December 2015. The Contractor is P. J. McLoughlin & Sons Limited.

The programmed completion date is late 2018.

Civic Reception for Manulla FC Ladies held on the 23rd January 2017