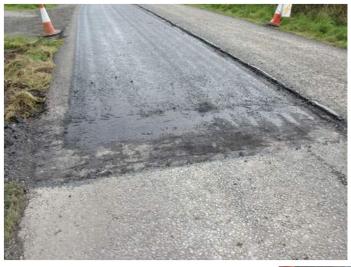

#### **Road Transport and Safety**

The following schemes were completed in 2017:

- Carpark at Killala.
- Footpath in Attymass.
- Upgrade of Teeling Street Carpark.
- · Footpath to the Haven Childcare facility, Ballina.
- Footpath from Swinford to the Graveyard at Rathscanlan.
- Footpath from the Paddocks Housing Development to Ballina town.
- Road strengthening and surface dressing works were carried out in the District.
- Upgrade works to bridges at Cooneal and Kilkelly Rd, Swinford.

New parapet wall on Bridge on the R375 Kilkelly Rd, funded from the 2017 roads programme.

The following schemes were ongoing at the year end:

- Construction of the R314 / L5191 junction.
- O'Rahilly St upgrade.
- O'Rahilly St to Teeling St carpark link lane.