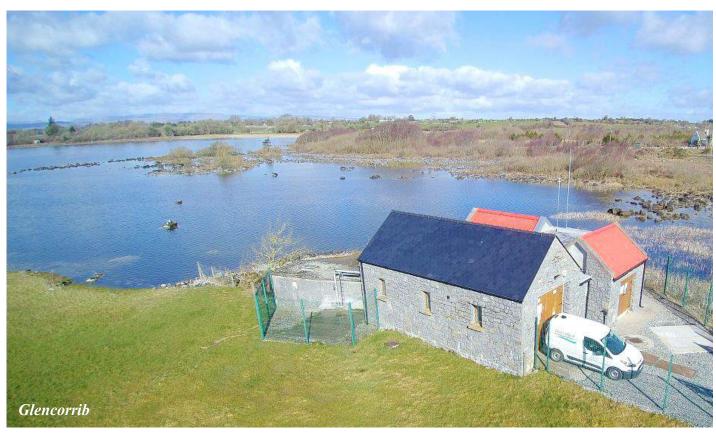

naghbeg                     | € | 15,474.00  |
| LT-16088 | 1,100m/3,870sq.m. | Clogher                        | € | 17,400.00  |
| LT-56541 | 150m/510sq.m.     | Cloghans More                  | € | 2,300.00   |
| LT-16101 | 360m/900sq.m.     | Rathgranagher                  | € | 4,000.00   |
| LT-16138 | 800m/2,800sq.m.   | Carn                           | € | 12,600.00  |
|          |                   | Total                          | € | 210,000.00 |



# Claremorris MUGA and Car Park







# Claremorris MUGA and Car Park









# Regional Road Restoration Improvement works on R322 at Caher Kilkelly









# Footpath Construction at Glencorrib









# Pavement Works at Claremorris (Back Square)











# Cong Playground Under Construction





# Water Treatment Plants







# Water Treatment Plants







# Swimming Pools

Mayo County Council provide Grant Aid to Swimming Pool committees for their Annual Operations at Ballyhaunis, Charlestown and Kilmovee Swimming Pools.

The Swimming Pool facility in Claremorris (Claremorris Leisure Facility) is operated by a Local Committee in conjunction with Mayo County Council.



Claremorris Swimming Pool





Ballyhaunis Swimming Pool







Refurbished Charlestown Swimming Pool









Charlestown Swimming Pool and Plant Room



# Cong Spirit of Place







# Cong Spirit of Place





### **ENVIRONMENT**

The Claremorris Municipal District supported participants in the National Spring Clean, Cleaner Community Campaign and Litter Action League during 2017.

The Cleaner Community Campaign is a county wide competit