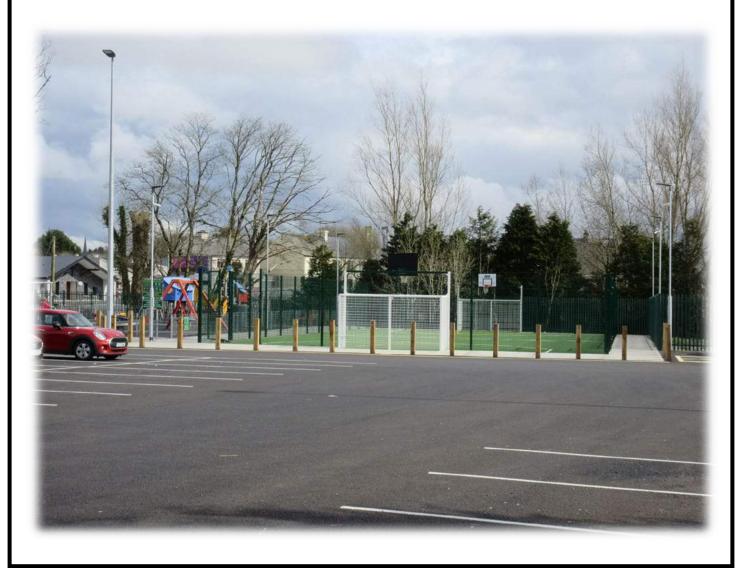

#### **Road Transport and Safety**

The following schemes were completed in 2017:

- Carpark at Killala.
- Footpath in Attymass.
- Upgrade of Teeling Street Carpark.
- · Footpath to the Haven Childcare facility, Ballina.
- Footpath from Swinford to the Graveyard at Rathscanlan.
- Footpath from the Paddocks Housing Development to Ballina town.
- Road strengthening and surface dressing works were carried out in the District.
- Upgrade works to bridges at Cooneal and Kilkelly Rd, Swinford.

New parapet wall on Bridge on the R375 Kilkelly Rd, funded from the 2017 roads programme.

The following schemes were ongoing at the year end:

- Construction of the R314 / L5191 junction.
- O'Rahilly St upgrade.
- O'Rahilly St to Teeling St carpark link lane.