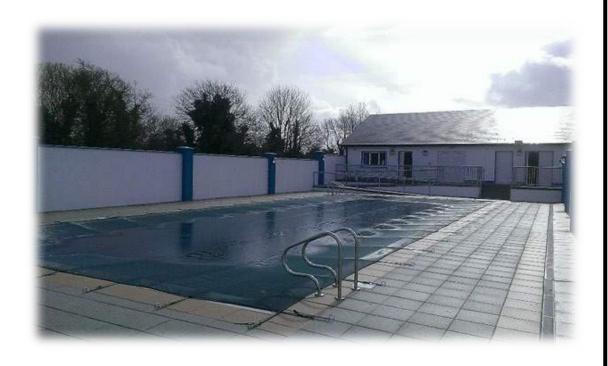

# Swimming Pools

Mayo County Council provide Grant Aid to Swimming Pool committees for their Annual Operations at Ballyhaunis, Charlestown and Kilmovee Swimming Pools.

The Swimming Pool facility in Claremorris (Claremorris Leisure Facility) is operated by a Local Committee in conjunction with Mayo County Council.

Claremorris Swimming Pool

Ballyhaunis Swimming Pool

Refurbished Charlestown Swimming Pool

Charlestown Swimming Pool and Plant Room