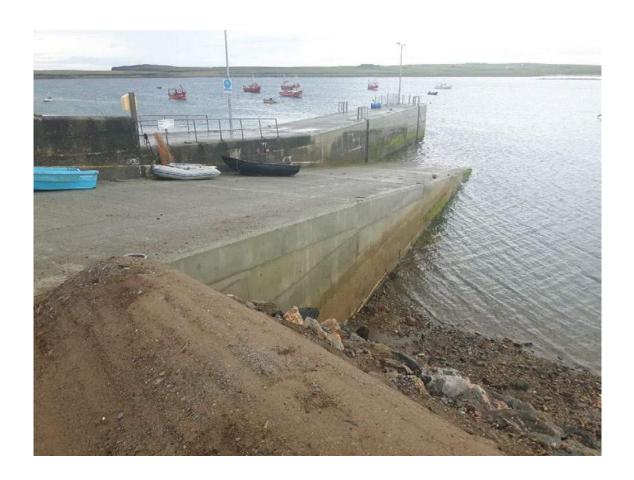

#### Fishery Harbours and Coastal Infrastructure Development Programme 2017.

| <b>Grant Location</b>                                                              | Project Description                                                                                            | Allocated € |  |
|------------------------------------------------------------------------------------|----------------------------------------------------------------------------------------------------------------|-------------|--|
| Killala Harbour                                                                    | Protection works for main aids to navigation lights, reconstruction of harbour deck, safety works.             | €112,500.00 |  |
| Rathlackan Pier                                                                    | Repairs to harbour deck/slipway and breakwater wall, safety works, lighting improvements, replacement of winch | €96,756.00  |  |
| Killerduff Pier Repairs to harbour deck/slipway and breakwater wall, safety works. |                                                                                                                | €75,000.00  |  |
| Kilcummin                                                                          | Construct new section of breakwater wall                                                                       | €67,500.00  |  |