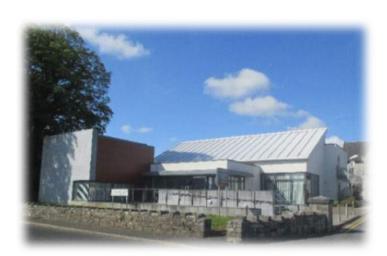

#### Phase 1:- Castlebar Swimming Pool and Leisure Centre, National Outdoor Educational and Training Centre

This element involves the construction of a Swimming Pool and Leisure Centre together with a Training Centre for Outdoor Pursuits at Lough Lannagh in Castlebar.

The Swimming Pool incorporates an 8 lane 25m pool along with a learner pool, associated changing facilities, staff and plant accommodation, gym and aerobics rooms and has an area of 3,340 sq.m. The Outdoor Educational and Training Centre contains wet and dry changing and storage facilities, access to Lough Lannagh, a climbing wall as well as lecture and office areas and has an area of 747 sq.m.

The projected cost of this element of the project is €11,095,235. Funding assistance was approved by the Department of Transport, Tourism & Sport. The contracts were signed on 16th November 2015 and construction on site commenced in December 2015. The Contractor is P. J. McLoughlin & Sons Limited.