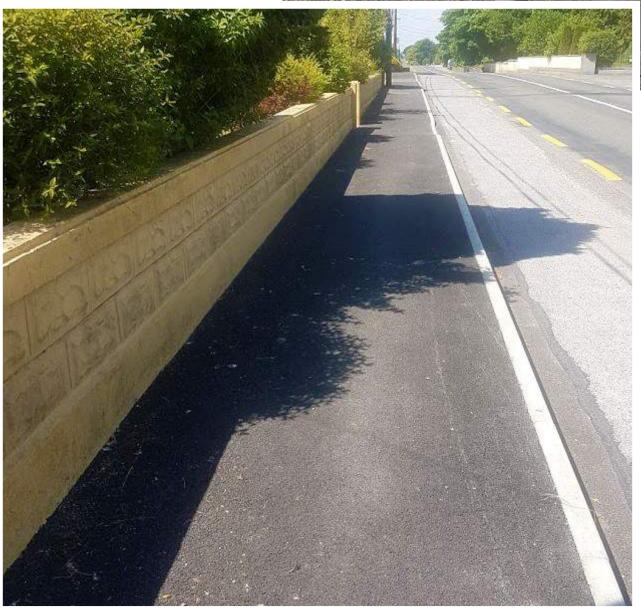

#### **Road Transport and Safety**

The following schemes were completed in 2017:

- Carpark at Killala.
- Footpath in Attymass.
- Upgrade of Teeling Street Carpark.
- · Footpath to the Haven Childcare facility, Ballina.
- Footpath from Swinford to the Graveyard at Rathscanlan.
- Footpath from the Paddocks Housing Development to Ballina town.
- Road strengthening and surface dressing works were carried out in the District.
- Upgrade works to bridges at Cooneal and Kilkelly Rd, Swinford.