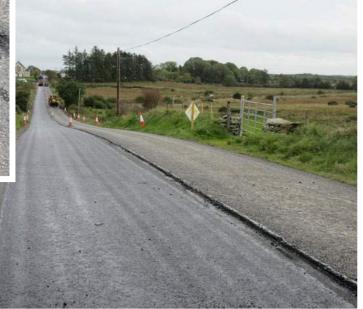

#### **Road Transport and Safety**

The following schemes were completed in 2017:

- Carpark at Killala.
- Footpath in Attymass.
- Upgrade of Teeling Street Carpark.
- · Footpath to the Haven Childcare facility, Ballina.
- Footpath from Swinford to the Graveyard at Rathscanlan.
- Footpath from the Paddocks Housing Development to Ballina town.
- Road strengthening and surface dressing works were carried out in the District.
- Upgrade works to bridges at Cooneal and Kilkelly Rd, Swinford.

New parapet wall on Bridge on the R375 Kilkelly Rd, funded from the 2017 roads programme.

The following schemes were ongoing at the year end:

- Construction of the R314 / L5191 junction.
- O'Rahilly St upgrade.
- O'Rahilly St to Teeling St carpark link lane.

Works at O'Rahilly St