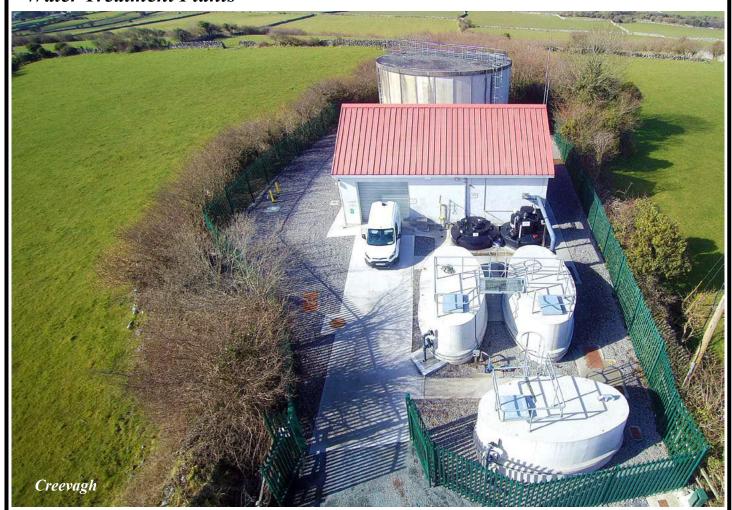

€ | 15,474.00  |
| LT-16088 | 1,100m/3,870sq.m. | Clogher                        | € | 17,400.00  |
| LT-56541 | 150m/510sq.m.     | Cloghans More                  | € | 2,300.00   |
| LT-16101 | 360m/900sq.m.     | Rathgranagher                  | € | 4,000.00   |
| LT-16138 | 800m/2,800sq.m.   | Carn                           | € | 12,600.00  |
|          |                   | Total                          | € | 210,000.00 |



# Claremorris MUGA and Car Park







# Claremorris MUGA and Car Park









# Regional Road Restoration Improvement works on R322 at Caher Kilkelly









# Footpath Construction at Glencorrib









# Pavement Works at Claremorris (Back Square)











# Cong Playground Under Construction





# Water Treatment Plants







# Water Treatment Plants







# Swimming Pools

Mayo County Council provide Grant Aid to Swimming Pool committees for their Annual Operations at Ballyhaunis, Charlestown and Kilmovee Swimming Pools.

The Swimming Pool facility in Claremorris (Claremorris Leisure Facility) is operated by a Local Committee in conjunction with Mayo County Council.



Claremorris Swimming Pool





Ballyhaunis Swimming Pool







Refurbished Charlestown Swimming Pool









Charlestown Swimming Pool and Plant Room



# Cong Spirit of Place







# Cong Spirit of Place





### **ENVIRONMENT**

The Claremorris Municipal District supported participants in the National Spring Clean, Cleaner Community Campaign and Litter Action League during 2017.

The Cleaner Community Campaign is a county wide competition and winners included volun