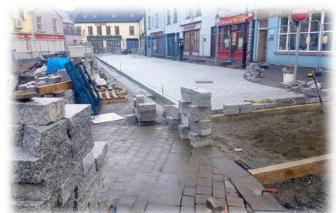

New parapet wall on Bridge on the R375 Kilkelly Rd, funded from the 2017 roads programme.

The following schemes were ongoing at the year end:

- Construction of the R314 / L5191 junction.
- O'Rahilly St upgrade.
- O'Rahilly St to Teeling St carpark link lane.

Works at O'Rahilly St