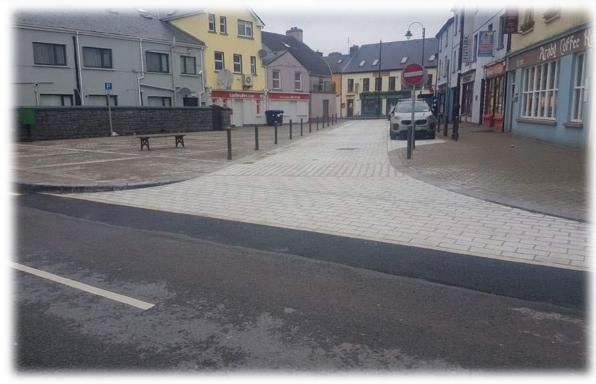

New parapet wall on Bridge on the R375 Kilkelly Rd, funded from the 2017 roads programme.

The following schemes were ongoing at the year end:

- Construction of the R314 / L5191 junction.
- O'Rahilly St upgrade.
- O'Rahilly St to Teeling St carpark link lane.

Works at O'Rahilly St