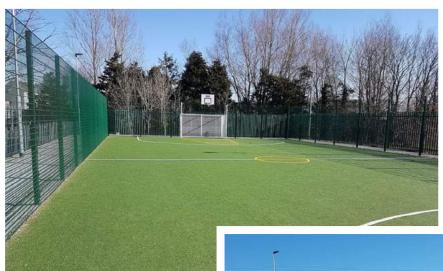

5sq.m.   | Bruff                          | € | 7,263.00   |
| LT-19155 | 220m/650sq.m.     | Cappagh                        | € | 2,932.00   |
| LT-23051 | 1,075m/3,230sq.m. | Roosky                         | € | 14,526.00  |
| LT-13076 | 1,150m/3,440sq.m. | Tawnaghbeg                     | € | 15,474.00  |
| LT-16088 | 1,100m/3,870sq.m. | Clogher                        | € | 17,400.00  |
| LT-56541 | 150m/510sq.m.     | Cloghans More                  | € | 2,300.00   |
| LT-16101 | 360m/900sq.m.     | Rathgranagher                  | € | 4,000.00   |
| LT-16138 | 800m/2,800sq.m.   | Carn                           | € | 12,600.00  |
|          |                   | Total                          | € | 210,000.00 |



# Claremorris MUGA and Car Park







# Claremorris MUGA and Car Park









# Regional Road Restoration Improvement works on R322 at Caher Kilkelly









# Footpath Construction at Glencorrib









# Pavement Works at Claremorris (Back Square)











# Cong Playground Under Construction





# Water Treatment Plants







# Water Treatment Plants







# Swimming Pools

Mayo County Council provide Grant Aid to Swimming Pool committees for their Annual Operations at Ballyhaunis, Charlestown and Kilmovee Swimming Pools.

The Swimming Pool facility in Claremorris (Claremorris Leisure Facility) is operated by a Local Committee in conjunction with Mayo County Council.



Claremorris Swimming Pool





Ballyhaunis Swimming Pool







Refurbished Charlestown Swimming Pool









Charlestown Swimming Pool and Plant Room



# Cong Spirit of Place