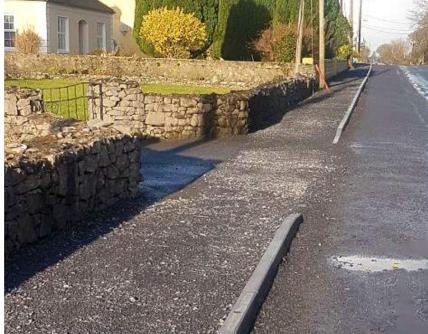

#### **Road Transport and Safety**

The following schemes were completed in 2017:

- Carpark at Killala.
- Footpath in Attymass.
- Upgrade of Teeling Street Carpark.
- · Footpath to the Haven Childcare facility, Ballina.
- Footpath from Swinford to the Graveyard at Rathscanlan.
- Footpath from the Paddocks Housing Development to Ballina town.
- Road strengthening and surface dressing works were carried out in the District.
- Upgrade works to bridges at Cooneal and Kilkelly Rd, Swinford.