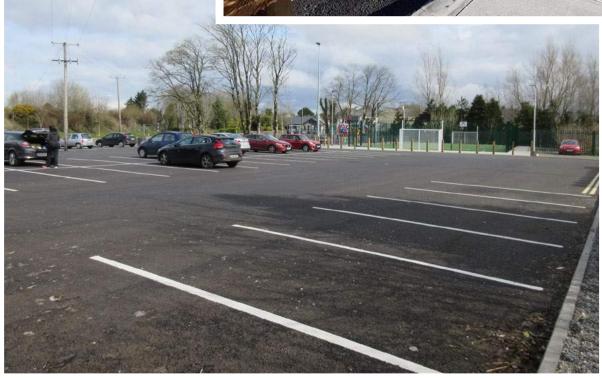

m.   | Bruff                          | € | 7,263.00   |
| LT-19155 | 220m/650sq.m.     | Cappagh                        | € | 2,932.00   |
| LT-23051 | 1,075m/3,230sq.m. | Roosky                         | € | 14,526.00  |
| LT-13076 | 1,150m/3,440sq.m. | Tawnaghbeg                     | € | 15,474.00  |
| LT-16088 | 1,100m/3,870sq.m. | Clogher                        | € | 17,400.00  |
| LT-56541 | 150m/510sq.m.     | Cloghans More                  | € | 2,300.00   |
| LT-16101 | 360m/900sq.m.     | Rathgranagher                  | € | 4,000.00   |
| LT-16138 | 800m/2,800sq.m.   | Carn                           | € | 12,600.00  |
|          |                   | Total                          | € | 210,000.00 |



# Claremorris MUGA and Car Park







# Claremorris MUGA and Car Park









# Regional Road Restoration Improvement works on R322 at Caher Kilkelly









# Footpath Construction at Glencorrib









# Pavement Works at Claremorris (Back Square)











# Cong Playground Under Construction





# Water Treatment Plants







# Water Treatment Plants







# Swimming Pools

Mayo County Council provide Grant Aid to Swimming Pool committees for their Annual Operations at Ballyhaunis, Charlestown and Kilmovee Swimming Pools.

The Swimming Pool facility in Claremorris (Claremorris Leisure Facility) is operated by a Local Committee in conjunction with Mayo County Council.



Claremorris Swimming Pool





Ballyhaunis Swimming Pool







Refurbished Charlestown Swimming Pool









Charlestown Swimming Pool and Plant Room



# Cong Spirit of Place