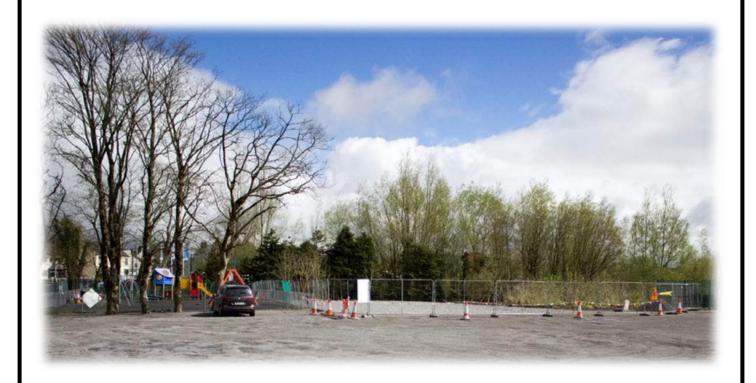

#### **Road Transport and Safety**

The following schemes were completed in 2017:

- Carpark at Killala.
- Footpath in Attymass.
- Upgrade of Teeling Street Carpark.
- · Footpath to the Haven Childcare facility, Ballina.
- Footpath from Swinford to the Graveyard at Rathscanlan.
- Footpath from the Paddocks Housing Development to Ballina town.
- Road strengthening and surface dressing works were carried out in the District.
- Upgrade works to bridges at Cooneal and Kilkelly Rd, Swinford.

New parapet wall on Bridge on the R375 Kilkelly Rd, funded from the 2017 roads programme.

The following schemes were ongoing at the year end:

- Construction of the R314 / L5191 junction.
- O'Rahilly St upgrade.
- O'Rahilly St to Teeling St carpark link lane.