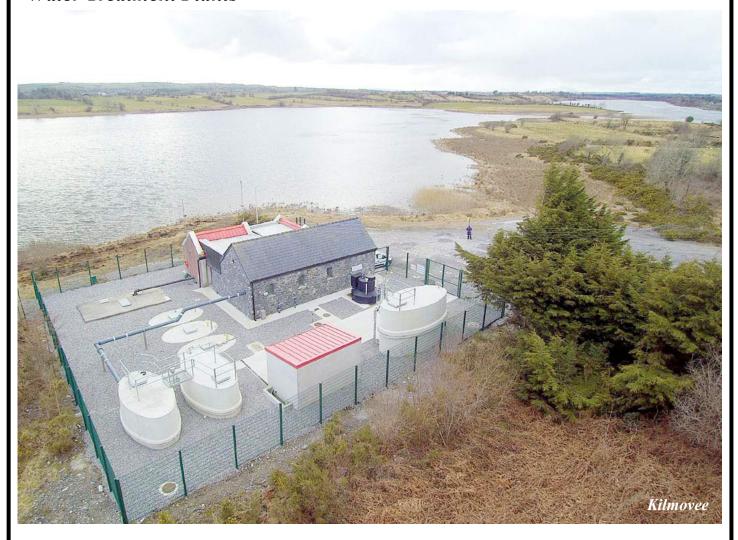

awnaghbeg                     | € | 15,474.00  |
| LT-16088 | 1,100m/3,870sq.m. | Clogher                        | € | 17,400.00  |
| LT-56541 | 150m/510sq.m.     | Cloghans More                  | € | 2,300.00   |
| LT-16101 | 360m/900sq.m.     | Rathgranagher                  | € | 4,000.00   |
| LT-16138 | 800m/2,800sq.m.   | Carn                           | € | 12,600.00  |
|          |                   | Total                          | € | 210,000.00 |



# Claremorris MUGA and Car Park







# Claremorris MUGA and Car Park









# Regional Road Restoration Improvement works on R322 at Caher Kilkelly









# Footpath Construction at Glencorrib









# Pavement Works at Claremorris (Back Square)











# Cong Playground Under Construction





# Water Treatment Plants







# Water Treatment Plants







# Swimming Pools

Mayo County Council provide Grant Aid to Swimming Pool committees for their Annual Operations at Ballyhaunis, Charlestown and Kilmovee Swimming Pools.

The Swimming Pool facility in Claremorris (Claremorris Leisure Facility) is operated by a Local Committee in conjunction with Mayo County Council.



Claremorris Swimming Pool





Ballyhaunis Swimming Pool







Refurbished Charlestown Swimming Pool









Charlestown Swimming Pool and Plant Room



# Cong Spirit of Place







# Cong Spirit of Place





### **ENVIRONMENT**

The Claremorris Municipal District supported participants in the National Spring Clean, Cleaner Community Campaign and Litter Action League during 2017.

The Cleaner Community Campaign is a county wide compet