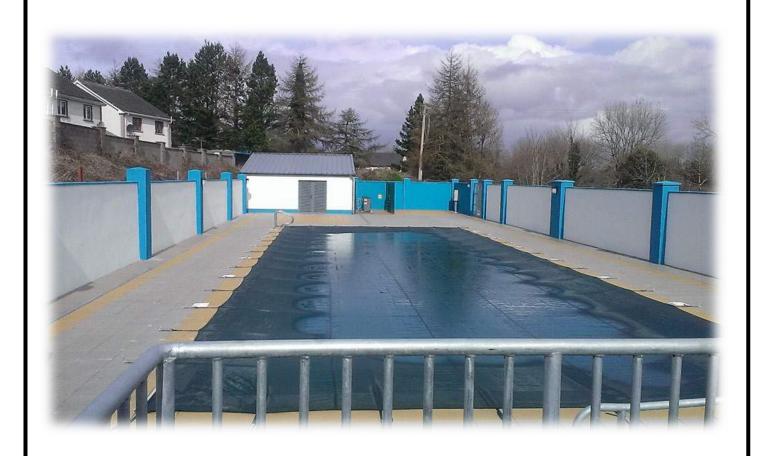

# Swimming Pools

Mayo County Council provide Grant Aid to Swimming Pool committees for their Annual Operations at Ballyhaunis, Charlestown and Kilmovee Swimming Pools.

The Swimming Pool facility in Claremorris (Claremorris Leisure Facility) is operated by a Local Committee in conjunction with Mayo County Council.

Claremorris Swimming Pool

Ballyhaunis Swimming Pool

Refurbished Charlestown Swimming Pool

Charlestown Swimming Pool and Plant Room