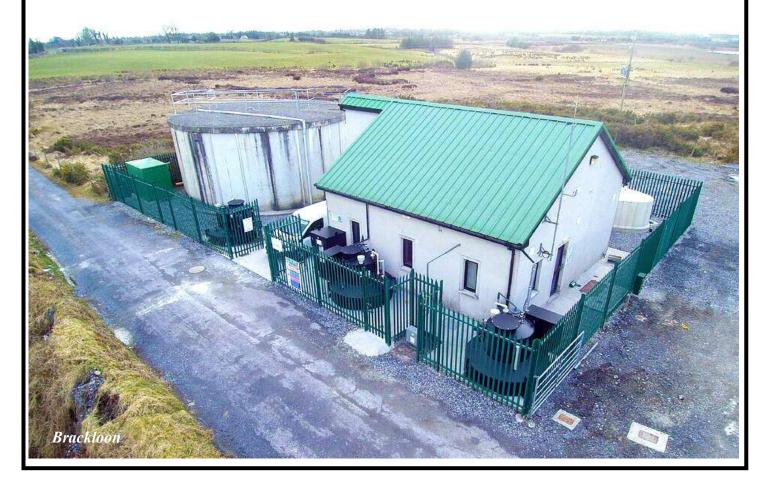

| 15,474.00  |
| LT-16088 | 1,100m/3,870sq.m. | Clogher                        | € | 17,400.00  |
| LT-56541 | 150m/510sq.m.     | Cloghans More                  | € | 2,300.00   |
| LT-16101 | 360m/900sq.m.     | Rathgranagher                  | € | 4,000.00   |
| LT-16138 | 800m/2,800sq.m.   | Carn                           | € | 12,600.00  |
|          |                   | Total                          | € | 210,000.00 |



# Claremorris MUGA and Car Park







# Claremorris MUGA and Car Park









# Regional Road Restoration Improvement works on R322 at Caher Kilkelly









# Footpath Construction at Glencorrib









# Pavement Works at Claremorris (Back Square)











# Cong Playground Under Construction





# Water Treatment Plants







# Water Treatment Plants







# Swimming Pools

Mayo County Council provide Grant Aid to Swimming Pool committees for their Annual Operations at Ballyhaunis, Charlestown and Kilmovee Swimming Pools.

The Swimming Pool facility in Claremorris (Claremorris Leisure Facility) is operated by a Local Committee in conjunction with Mayo County Council.



Claremorris Swimming Pool





Ballyhaunis Swimming Pool







Refurbished Charlestown Swimming Pool









Charlestown Swimming Pool and Plant Room



# Cong Spirit of Place







# Cong Spirit of Place





### **ENVIRONMENT**

The Claremorris Municipal District supported participants in the National Spring Clean, Cleaner Community Campaign and Litter Action League during 2017.

The Cleaner Community Campaign is a county wide competition and winners included volunta