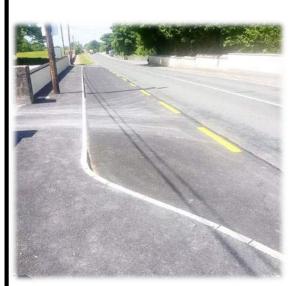

#### **Road Transport and Safety**

The following schemes were completed in 2017:

- Carpark at Killala.
- Footpath in Attymass.
- Upgrade of Teeling Street Carpark.
- · Footpath to the Haven Childcare facility, Ballina.
- Footpath from Swinford to the Graveyard at Rathscanlan.
- Footpath from the Paddocks Housing Development to Ballina town.
- Road strengthening and surface dressing works were carried out in the District.
- Upgrade works to bridges at Cooneal and Kilkelly Rd, Swinford.