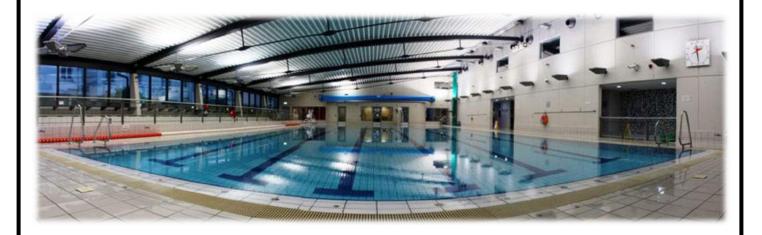

#### **Amenities**

Castlebar new Swimming Pool and Outdoor Pursuits Centre.

While funding these projects will continue to be a challenge, Castlebar Municipal District will continue to examine all potential funding options available.

#### Phase 1:- Castlebar Swimming Pool and Leisure Centre, National Outdoor Educational and Training Centre

This element involves the construction of a Swimming Pool and Leisure Centre together with a Training Centre for Outdoor Pursuits at Lough Lannagh in Castlebar.

The Swimming Pool incorporates an 8 lane 25m pool along with a learner pool, associated changing facilities, staff and plant accommodation, gym and aerobics rooms and has an area of 3,340 sq.m. The Outdoor Educational and Training Centre contains wet and dry changing and storage facilities, access to Lough Lannagh, a climbing wall as well as lecture and office areas and has an area of 747 sq.m.