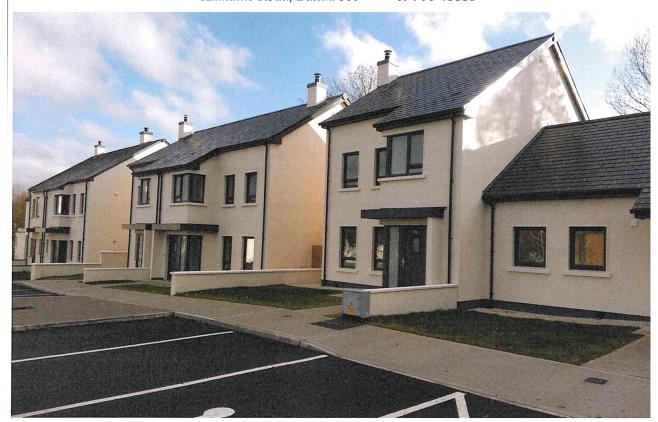

#### **2018 HIGHLIGHTS**

Key projects undertaken in 2018 include:

- » Capital projects completed in Claremorris Square, Ballyhaunis Square, Knock Village, Ireland West Airport Knock, Marian Crescent and Swinford Courthouse.
- » Knock Papal Visit in August 2018. Village upgrade works, provision of parking facilities and monitoring on the day of thousands of visitors.
- » Phase 2 of the existing social housing development at Áit Aoibhinn, Knock was substantially completed on 5th October 2018. The works involved construction of
- four new dwelling units comprising of  $3.\text{No} \times 3$  bed two storey family units and  $1.\text{No} \times 2$  bed single unit constructed as semi-detached blocks.
- Grant Aid for several projects managed through the Architectural Conservation Officer. The projects funded included Holy Trinity Church, Westport, Robe Villa, Ballinrobe, St. Mary's Church, Westport, Turlough Lodge, Turlough, Church of St. Charles the Martyr, Hollymount and The Old Rectory, Westport.

**3** new three bedroom, two storey family units and **1** new two bed single unit constructed as semi-detached blocks in Áit Aoibhinn, Knock