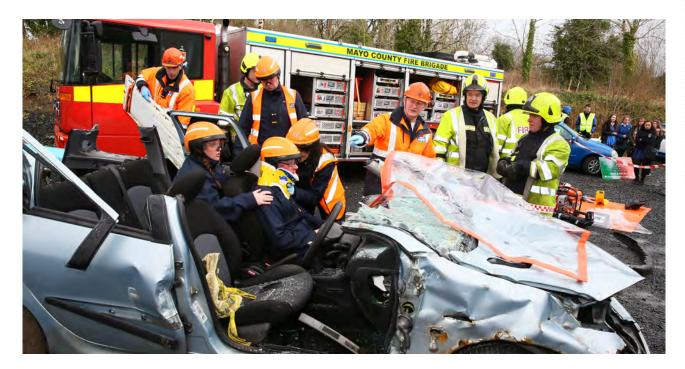

#### **ROAD SAFETY AWARENESS**

Mayo County Council, in conjunction with the Road Safety Authority, delivers a programme of education and awareness of Road Safety. This involves a proactive approach to promoting the need for caution and awareness of impending dangers on the roads in Mayo.

The Road Safety Officer delivers a suite of Road Safety Programmes to the public through schools/colleges, community groups, sporting organisations, local businesses and industries in Mayo. The focus of Road Safety education is vulnerable road users, driver behaviour and attitudes, social responsibility, driving for work, impaired driving, and cyclist safety. The office works with other Departments of Mayo County Council and with the Road Safety Together Committee in the County, comprising of officials of Mayo County Council, HSE West, Gardaí, Road Safety Authority, and TII, in the implementation of the Road Safety Strategy. During the winter period the Road Safety Office also issues daily road safety winter driving tips and advice on the winter maintenance programme.

Mayo Road Safety Working Group organises the annual Mayo Road Safety Roadshow in February each year. This has been running since 2007, attracting audiences numbering approximately 1,500 pupils, from 29 secondary schools, including schools from surrounding counties.

The show includes presentations by members of An Garda Síochána, the Ambulance and Fire Services, a Medical Consultant based within the A&E Department in Mayo University Hospital, a family member of a deceased road traffic accident victim, a car crash survivor, and an Undertaker, outlining their first-hand experiences of dealing with a serious road traffic accident. The hard-hitting Roadshow is aimed at transition year students, encouraging young drivers and those about to commence their driving career, to adopt a more responsible attitude in terms of their own driving behaviour.