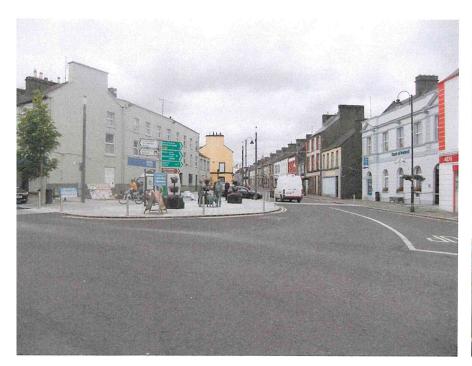

The Development Management Section process all planning applications, including those from the former Town Council areas of Ballina, Castlebar, and Westport. The emphasis within the Development Management Section has changed from a planning control function (processing of planning applications), to economic development and to assisting development throughout every town and area of the County.

Shop ( )

- » Vacant Site Levy and Register of Vacant Sites
  - The Vacant Sites Register, published on the 1st January 2018, contained 14 sites within the towns of Ballina, Castlebar and Westport. An Bord Pleanála determined 9 appeals (for sites within Ballina and Westport) and concluded that all sites should be removed from the Register in 2018. They considered that their own assessment of the Housing Strategy and Core Strategy would not indicate that there is a need for housing in the area, therefore the housing need element of the requirement of the Act failed. The council removed all the remaining sites on the Register on the basis of the decisions by An Bord Pleanála.
- » Regional Spatial & Economic Strategy (RSES)