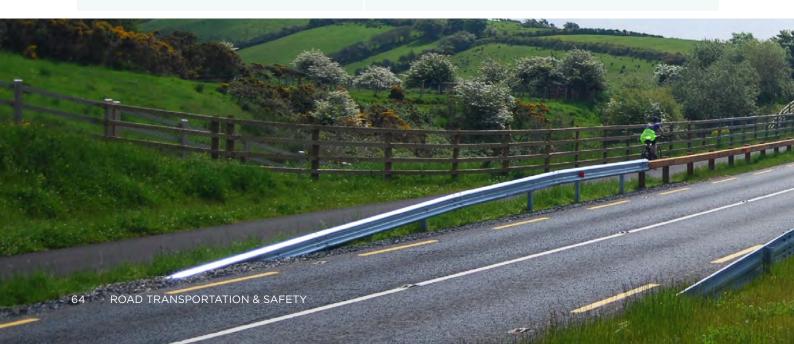

# ROADS TRANSPORTATION & SAFETY

An efficient road transportation system provides the necessary infrastructure to support the economic and social development of a region. Mayo County Council continued to play its part in 2018 in supporting the county's economy through the maintenance and improvement of the road network throughout the county.

#### **2018 IN NUMBERS**

€74,950,137 overall expenditure on maintaining and improving 6,490 kms of roadway in the charge of Mayo County Council. €36,292,906 on National Primary & Secondary Roads. €38,657,340 on Regional & Local roads.

The 2018 Pavement Overlay/Inlay Programme for County Mayo was the largest programme nationwide, with a turnover of €16.9 million

€5.3 million spent on land acquisition for the N5 Westport to Turlough Road project.