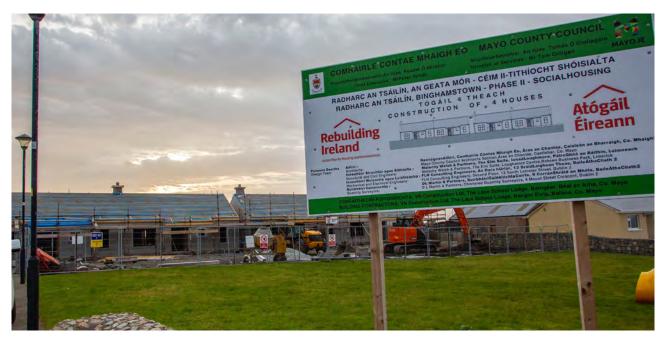

#### **2018 HIGHLIGHTS**

Key projects undertaken in 2018 include:

- » Capital projects completed in Claremorris Square, Ballyhaunis Square, Knock Village, Ireland West Airport Knock, Marian Crescent and Swinford Courthouse.
- » Knock Papal Visit in August 2018. Village upgrade works, provision of parking facilities and monitoring on the day of thousands of visitors.
- » Phase 2 of the existing social housing development at Áit Aoibhinn, Knock was substantially completed on 5th October 2018. The works involved construction of
- four new dwelling units comprising of  $3.\text{No} \times 3$  bed two storey family units and  $1.\text{No} \times 2$  bed single unit constructed as semi-detached blocks.
- Grant Aid for several projects managed through the Architectural Conservation Officer. The projects funded included Holy Trinity Church, Westport, Robe Villa, Ballinrobe, St. Mary's Church, Westport, Turlough Lodge, Turlough, Church of St. Charles the Martyr, Hollymount and The Old Rectory, Westport.

**3** new three bedroom, two storey family units and **1** new two bed single unit constructed as semi-detached blocks in Áit Aoibhinn, Knock