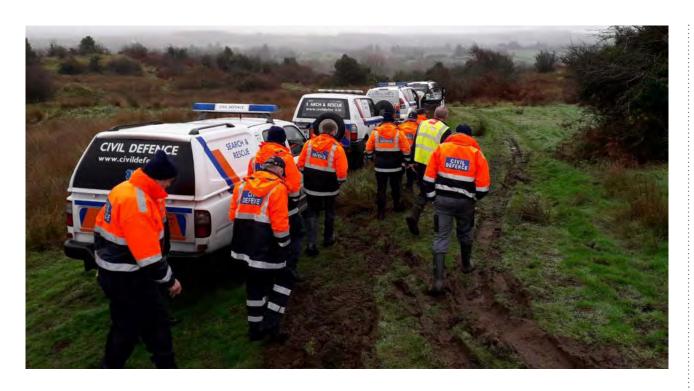

- 3 123 Mayo County Council staff members availed of Certificate in Professional Irish classes run by Gaelchultúr on behalf of Oifig na Gaeilge between 2015 and 2018
- » To provide and promote opportunites for people to meet and speak Irish and to develop a network of Irish speakers throughout the county, Oifig na Gaeilge facilitated monthly 'Lón Gaeilge' and 'Maidin Caife's' in Castlebar, Ballinrobe, Kiltimagh, Ballina and Westport. These events are a chance for the public use their 'cúpla focal' in an informal, relaxed atmosphere.