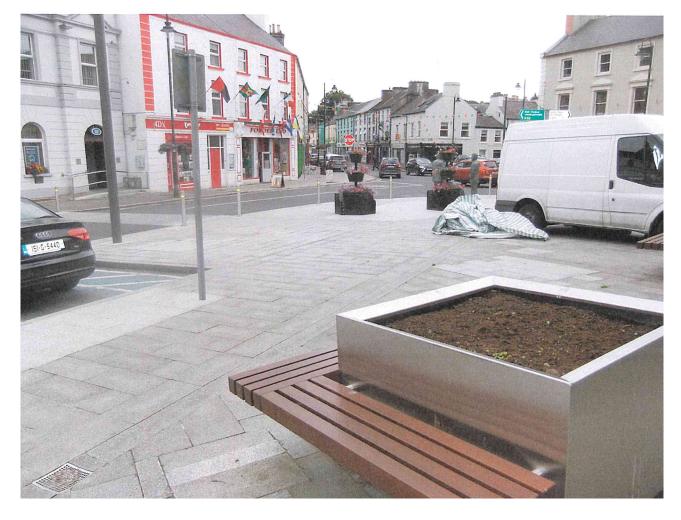

The Development Management Section process all planning applications, including those from the former Town Council areas of Ballina, Castlebar, and Westport. The emphasis within the Development Management Section has changed from a planning control function (processing of planning applications), to economic development and to assisting development throughout every town and area of the County.

Shop ( )

- » Vacant Site Levy and Register of Vacant Sites
  - The Vacant Sites Register, published on the 1st January 2018, contained 14 sites within the towns of Ballina, Castlebar and Westport. An Bord Pleanála determined 9 appeals (for sites within Ballina and Westport) and concluded that all sites should be removed from the Register in 2018. They considered that their own assessment of the Housing Strategy and Core Strategy would not indicate that there is a need for housing in the area, therefore the housing need element of the requirement of the Act failed. The council removed all the remaining sites on the Register on the basis of the decisions by An Bord Pleanála.
- » Regional Spatial & Economic Strategy (RSES)