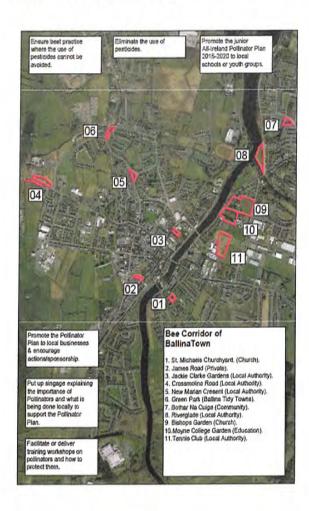

#### Town and Village Biodiversity Plans

Biodiversity Plans are being prepared and implemented for a number of towns and villages throughout the county. These plans identify local areas of biodiversity importance and recommend practical measures which can be undertaken by local communities and Tidy Town committees to conserve and enhance the natural heritage of their local areas. Support, advice and practical on-site guidance on carrying out nature conservation works is provided to the communities to enable them to carry out or commence projects from their plan.

#### **Pollinator Workshops**

Workshops were held with a number of schools and communities in Mayo, including Ballindine, Kilmaine and Ballinrobe. The aim of these workshops was to highlight the value of biodiversity, its importance in a local, national and international context, and to promote the National Biodiversity Action Plan and the All-Ireland Pollinator Plan. The workshops explored local biodiversity issues and recommended community actions.