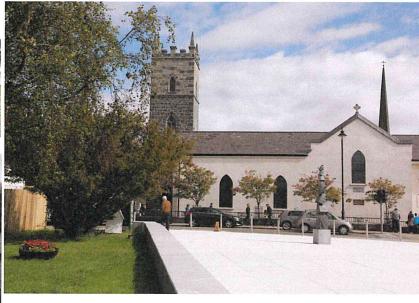

The Architects Section, through the Architectural Conservation Officer, project managed grant-aid to many structures of architectural significance in 2018. This grant-aid was facilitated through the Built Heritage Investment Scheme and the Structures at Risk Fund provided by the Department of Culture, Heritage & the Gaeltacht. Projects funded included Holy Trinity Church, Westport, Robe Villa, Ballinrobe, St. Mary's Church, Westport, Turlough Lodge, Turlough, St. Catherine's Church, Louisburgh, Church of St. Charles the Martyr, Hollymount, The Old Rectory, Westport, Greaghan's House, Hollymount and Milford House, Kilmaine.

#### **2018 HIGHLIGHTS**

Key projects undertaken in 2018 include:

- » Capital projects completed in Claremorris Square, Ballyhaunis Square, Knock Village, Ireland West Airport Knock, Marian Crescent and Swinford Courthouse.
- » Knock Papal Visit in August 2018. Village upgrade works, provision of parking facilities and monitoring on the day of thousands of visitors.
- » Phase 2 of the existing social housing development at Áit Aoibhinn, Knock was substantially completed on 5th October 2018. The works involved construction of
- four new dwelling units comprising of  $3.\text{No} \times 3$  bed two storey family units and  $1.\text{No} \times 2$  bed single unit constructed as semi-detached blocks.
- Grant Aid for several projects managed through the Architectural Conservation Officer. The projects funded included Holy Trinity Church, Westport, Robe Villa, Ballinrobe, St. Mary's Church, Westport, Turlough Lodge, Turlough, Church of St. Charles the Martyr, Hollymount and The Old Rectory, Westport.