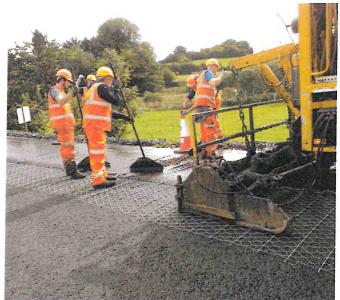

The 2018 Pavement Overlay/Inlay Programme for County Mayo was the largest programme nationwide, with a turnover of €16.9 million

€5.3 million spent on land acquisition for the N5 Westport to Turlough Road project.

- » Procurement of the Design & Build Construction contract for the N5 Westport to Turlough Road project began with Consortia shortlisted.
- » The N26 Realignment of Cloongullaun bridge project obtained planning approval.
- » 55km N17 Knock to Collooney Road project commenced appraisal and obtained TII approval.
- » Pavement inlay schemes at Bruff, Ballina, Ballintubber
- and various other locations across the county totalling
- » 34 of 36 land acquisition cases settled on N60 Lagnamuck project with contract awarded for construction of 1.5km section of road.
- The 3km section of the N59 at Kilbride and 2km section of N59 at Rossow Bends completed.