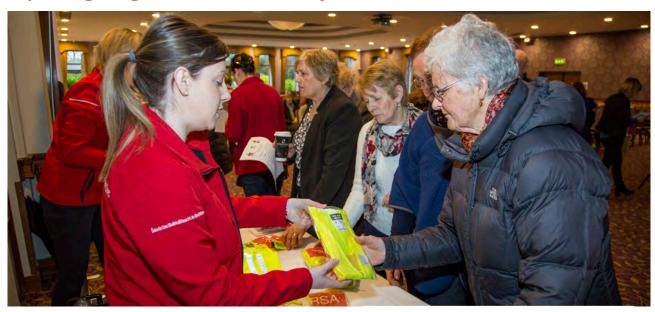

#### **ROAD SAFETY AWARENESS**

Mayo County Council, in conjunction with the Road Safety Authority, delivers a programme of education and awareness of Road Safety. This involves a proactive approach to promoting the need for caution and awareness of impending dangers on the roads in Mayo.

The Road Safety Officer delivers a suite of Road Safety Programmes to the public through schools/colleges, community groups, sporting organisations, local businesses and industries in Mayo. The focus of Road Safety education is vulnerable road users, driver behaviour and attitudes, social responsibility, driving for work, impaired driving, and cyclist safety. The office works with other Departments of Mayo County Council and with the Road Safety Together Committee in the County, comprising of officials of Mayo County Council, HSE West, Gardaí, Road Safety Authority, and TII, in the implementation of the Road Safety Strategy. During the winter period the Road Safety Office also issues daily road safety winter driving tips and advice on the winter maintenance programme.

•••••

.....

DRIVE SAFER FOR LONGER was a free,
Age Friendly Initiative intended to help
older drivers improve and update people's
driving skills and increase their awareness
and knowledge on the current driving
environment. A range of topics including
changes in road traffic law, road layouts and
traffic signs, how vehicles have changed over
the years and how driving skills and habits
have evolved were covered.

Mayo County Council's Road Safety Team, the Traffic Corps, an Optometrist, Physiotherapist and an approved RSA Driving Instructor gave presentations and advice on how best to continue driving safer and for longer.